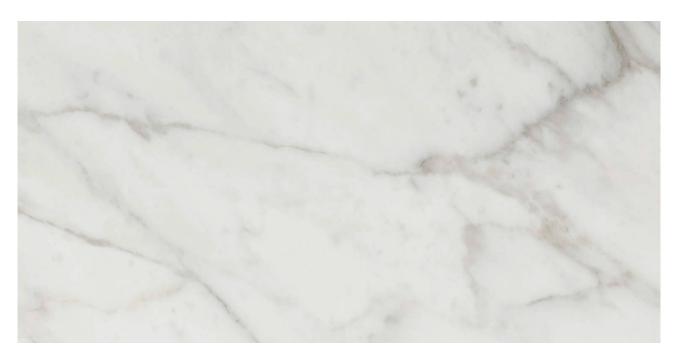

# PRODUCT VOYAGER HELIOPAUSE CALACATTA POLISHED

Polished | 12"x24" | Field Tile |