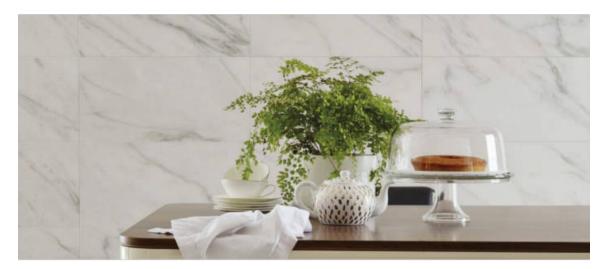

# PRODUCT VOYAGER HELIOPAUSE CALACATTA POLISHED

Polished | 12"x24" | Field Tile |





# **GRAPHIC VARIETY**





# **ROOM SCENES**







### **TECHNICAL DATA**

NAME: Voyager Heliopause Calacatta Polished

SERIES: Voyager SIZE: 12"x24" FINISH: Polished LOOK: Marble COLORS: White

**PEI**: 4

STOCK UNIT: sqft

TYPOLOGY: Glazed Porcelain Tile

TYPE OF PIECE: Field Tile USE: Floor and Wall



## **PACKING**

|         |              | BOX |       |    | PALLET |       |    |
|---------|--------------|-----|-------|----|--------|-------|----|
| Size    | Product type | pcs | sqft  | lb | boxes  | sqft  | lb |
| 12"x24" | Field Tile   | 8   | 15.72 | 0  | 40     | 628.8 | 0  |

### **SALES UNIT** sqft

**WARNING** The information contained in this packing list is for guidance only, the contents of the packing may vary. Please consult our sales representatives for an exact list.