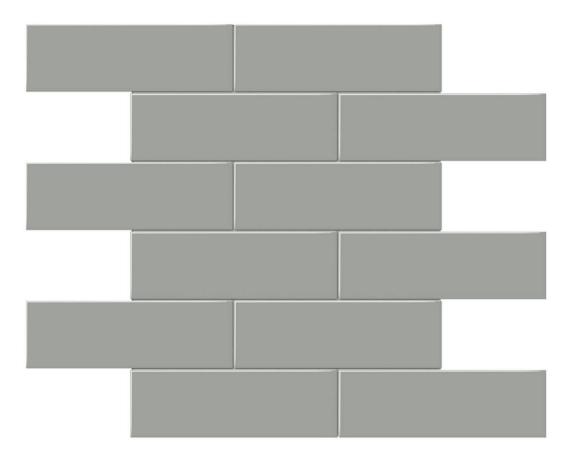

## PRODUCT TRITON II GREIGE 2X6 MATTE BRICK MOSAIC

Matte | 12"x12" | Mosaic |

## **TECHNICAL DATA**

NAME: Triton II Greige 2x6 Matte Brick Mosaic SERIES: Triton II SIZE: 12"x12" FINISH: Matte LOOK: Wall COLORS: Beige NOTES: Number Of Rows Per Sheet = 6 STOCK UNIT: pieza TYPOLOGY: Ceramic Wall Tile TYPE OF PIECE: Mosaic MARKET SEGMENT: Corporate|Hospitality|Multifamily|Restaurant|Retail|Healthcare|Education USAGE: Wall