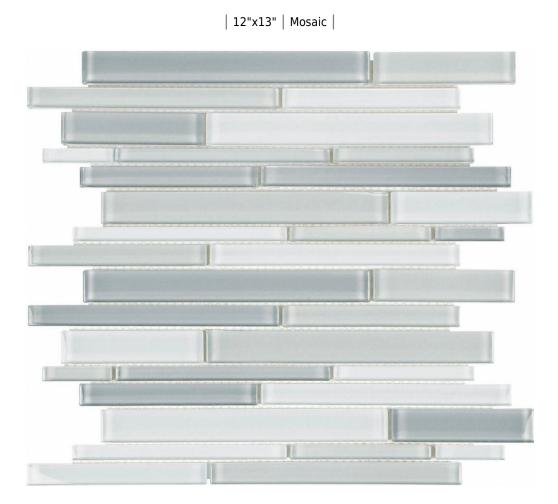

## PRODUCT BURST MALIN BLENDED RANDOM STACK MOSAIC

Tel./Phone: 844-245-0686 email: sales@aphelioncollection.com aphelioncollection.com

## **TECHNICAL DATA**

NAME: Burst Malin Blended Random Stack Mosaic SERIES: Burst SIZE: 12"x13" MOSAIC TYPE: 1 LOOK: Glass COLORS: Grey PEI: 3 STOCK UNIT: pieza DCOF: 1 TYPOLOGY: Glass Tile TYPE OF PIECE: Mosaic USE: Wall Only