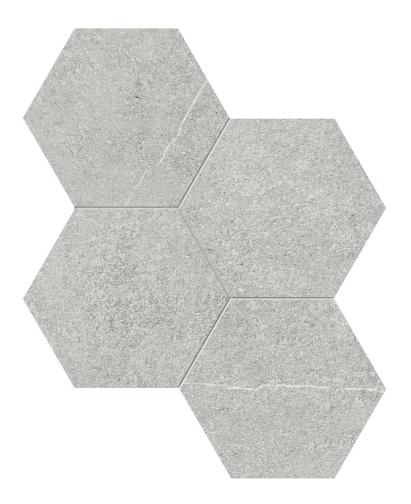

## PRODUCT TEMPER COOL GRAY 6\" HEX MOSAIC

Matte | 10"x11.5" | Mosaic |

## **TECHNICAL DATA**

NAME: Temper Cool Gray 6" Hex Mosaic SERIES: Temper SIZE: 10"x11.5" MOSAIC TYPE: 6 FINISH: Matte LOOK: Concrete COLORS: Grey PEI: 3 STOCK UNIT: pieza DCOF: 1 TYPOLOGY: Glazed Porcelain Tile TYPE OF PIECE: Mosaic USE: Wall Only RECTIFIED: Yes MARKET SEGMENT: Corporate|Education|Healthcare|Hospitality|Restaurant|Retail USAGE: Floor