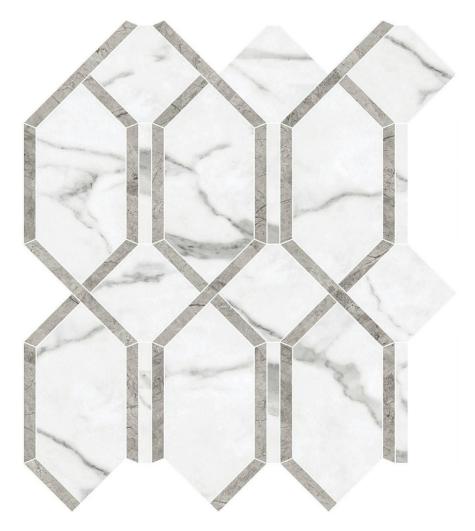

## PRODUCT KÁRMÁN JOHNSON VENEZIA POLISHED

Polished | 12"x13" | Mosaic |

## **TECHNICAL DATA**

NAME: Kármán Johnson Venezia Polished SERIES: Kármán SIZE: 12"x13" MOSAIC TYPE: Modella FINISH: Polished LOOK: Marble COLORS: White STOCK UNIT: pieza TYPOLOGY: Glazed Porcelain Tile TYPE OF PIECE: Mosaic USE: Floor and Wall RECTIFIED: Yes MARKET SEGMENT: Corporate|Hospitality|Restaurant|Retail USAGE: Floor