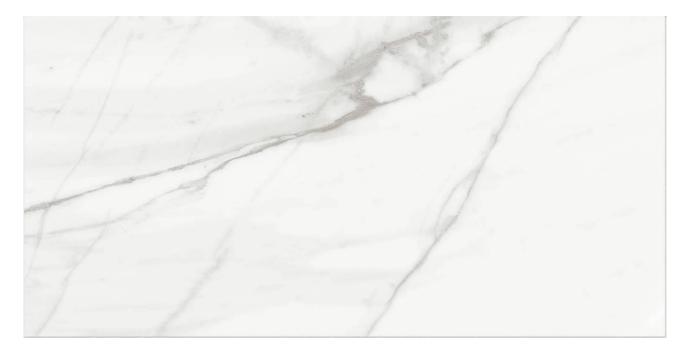

# PRODUCT METEOR THEIA

Polished | 16"x32" | Field Tile |

# **GRAPHIC VARIETY**

### **TECHNICAL DATA**

NAME: Meteor Theia SERIES: Meteor SIZE: 16"x32" FINISH: Polished LOOK: Marble COLORS: White FROST RESISTANT: Yes

PEI: 4

STOCK UNIT: sqft

TYPOLOGY: Glazed Porcelain Tile TYPE OF PIECE: Field Tile