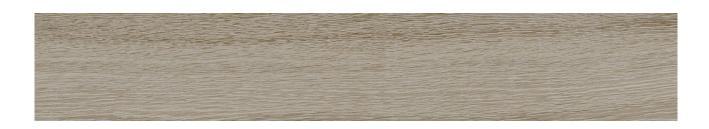

## PRODUCT EVEREST 4X24

Matte | 4"x24" | Field Tile |

## **TECHNICAL DATA**

NAME: Everest 4x24 SERIES: Pisces SIZE: 4"x24" FINISH: Matte LOOK: Wood COLORS: Tan

FROST RESISTANT: Yes

**PEI**: 4

STOCK UNIT: sqft

TYPOLOGY: Glazed Porcelain Tile TYPE OF PIECE: Field Tile USE: Floor and Wall