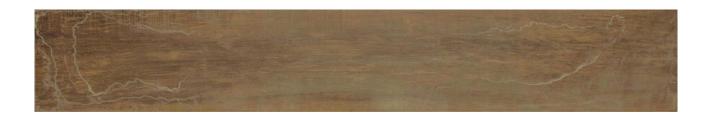

# PRODUCT HOVER AURA

Matte | 6"x36" | Field Tile |

# **TECHNICAL DATA**

NAME: Hover Aura SERIES: Hover SIZE: 6"x36" FINISH: Matte LOOK: Wood COLORS: Brown PEI: 4 STOCK UNIT: sqft TYPOLOGY: Glazed Porcelain Tile TYPE OF PIECE: Field Tile USE: Floor and Wall RECTIFIED: Yes MARKET SEGMENT: Corporate|Hospitality|Restaurant|Retail USAGE: Floor