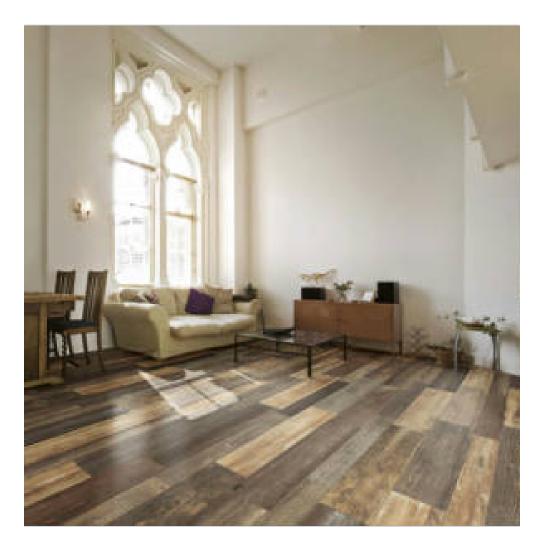

# PRODUCT HOVER AURA

Matte | 6"x36" | Field Tile |



### **GRAPHIC VARIETY**



# **ROOM SCENES**







# **TECHNICAL DATA**

NAME: Hover Aura SERIES: Hover SIZE: 6"x36" FINISH: Matte LOOK: Wood COLORS: Brown PEI: 4 STOCK UNIT: sqft TYPOLOGY: Glazed Porcelain Tile TYPE OF PIECE: Field Tile USE: Floor and Wall RECTIFIED: Yes MARKET SEGMENT: Corporate|Hospitality|Restaurant|Retail USAGE: Floor

#### PACKING

|        |              | BOX |      |      | PALLET |      |      |
|--------|--------------|-----|------|------|--------|------|------|
| Size   | Product type | pcs | sqft | lb   | boxes  | sqft | lb   |
| 6"x36" | Field Tile   | 8   | 12   | 52.8 | 44     | 528  | 2323 |

#### SALES UNIT sqft

**WARNING** The information contained in this packing list is for guidance only, the contents of the packing may vary. Please consult our sales representatives for an exact list.