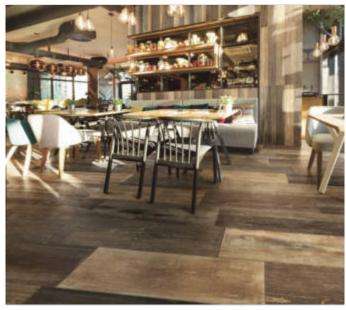

# PRODUCT HOVER AURA

Matte | 6"x36" | Field Tile |



### **GRAPHIC VARIETY**



# **ROOM SCENES**







# **TECHNICAL DATA**

NAME: Hover Aura SERIES: Hover SIZE: 6"x36" FINISH: Matte LOOK: Wood COLORS: Brown PEI: 4 STOCK UNIT: sqft TYPOLOGY: Glazed Porcelain Tile TYPE OF PIECE: Field Tile USE: Floor and Wall RECTIFIED: Yes MARKET SEGMENT: Corporate|Hospitality|Restaurant|Retail USAGE: Floor

#### PACKING

|        |              | BOX |      |      | PALLET |      |      |
|--------|--------------|-----|------|------|--------|------|------|
| Size   | Product type | pcs | sqft | lb   | boxes  | sqft | lb   |
| 6"x36" | Field Tile   | 8   | 12   | 52.8 | 44     | 528  | 2323 |

#### SALES UNIT sqft

**WARNING** The information contained in this packing list is for guidance only, the contents of the packing may vary. Please consult our sales representatives for an exact list.