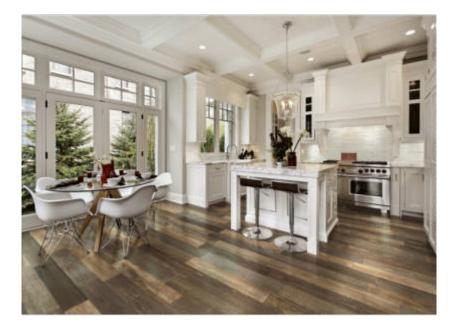

# PRODUCT HOVER AURA

Matte | 6"x36" | Field Tile |



### **GRAPHIC VARIETY**



# **ROOM SCENES**







# **TECHNICAL DATA**

NAME: Hover Aura SERIES: Hover SIZE: 6"x36" FINISH: Matte LOOK: Wood COLORS: Brown PEI: 4 STOCK UNIT: sqft TYPOLOGY: Glazed Porcelain Tile TYPE OF PIECE: Field Tile USE: Floor and Wall RECTIFIED: Yes MARKET SEGMENT: Corporate|Hospitality|Restaurant|Retail USAGE: Floor

#### PACKING

|        |              | BOX |      |      | PALLET |      |      |
|--------|--------------|-----|------|------|--------|------|------|
| Size   | Product type | pcs | sqft | lb   | boxes  | sqft | lb   |
| 6"x36" | Field Tile   | 8   | 12   | 52.8 | 44     | 528  | 2323 |

#### SALES UNIT sqft

**WARNING** The information contained in this packing list is for guidance only, the contents of the packing may vary. Please consult our sales representatives for an exact list.