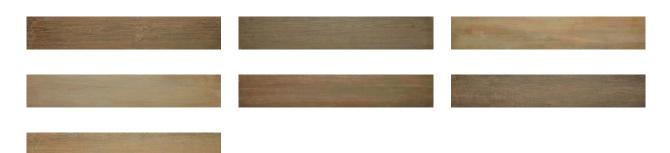

# PRODUCT HOVER AURA

Matte | 6"x36" | Field Tile |



### **GRAPHIC VARIETY**



# **ROOM SCENES**







# **TECHNICAL DATA**

NAME: Hover Aura SERIES: Hover SIZE: 6"x36" FINISH: Matte LOOK: Wood COLORS: Brown PEI: 4 STOCK UNIT: sqft TYPOLOGY: Glazed Porcelain Tile TYPE OF PIECE: Field Tile USE: Floor and Wall RECTIFIED: Yes MARKET SEGMENT: Corporate|Hospitality|Restaurant|Retail USAGE: Floor

#### PACKING

|        |              | BOX |      |      | PALLET |      |      |
|--------|--------------|-----|------|------|--------|------|------|
| Size   | Product type | pcs | sqft | lb   | boxes  | sqft | lb   |
| 6"x36" | Field Tile   | 8   | 12   | 52.8 | 44     | 528  | 2323 |

#### SALES UNIT sqft

**WARNING** The information contained in this packing list is for guidance only, the contents of the packing may vary. Please consult our sales representatives for an e