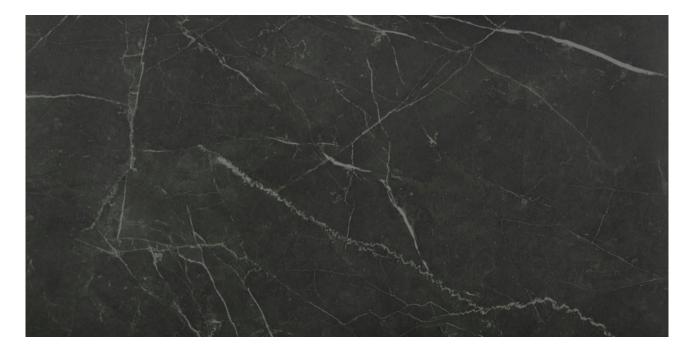

# PRODUCT KÁRMÁN LANGLEY NERO HONED

Honed | 12"x24" | Field Tile |





# **GRAPHIC VARIETY**





# **ROOM SCENES**





### **TECHNICAL DATA**

NAME: Kármán Langley Nero Honed

SERIES: Kármán SIZE: 12"x24" FINISH: Honed LOOK: Marble COLORS: Black

PEI: 4

STOCK UNIT: sqft

TYPOLOGY: Glazed Porcelain Tile

TYPE OF PIECE: Field Tile USE: Floor and Wall RECTIFIED: Yes

MARKET SEGMENT: Corporate|Hospitality|Restaurant|Retail

**USAGE**: Floor



## **PACKING**

|         |              | BOX |      |    | PALLET |      |    |
|---------|--------------|-----|------|----|--------|------|----|
| Size    | Product type | pcs | sqft | lb | boxes  | sqft | lb |
| 12"x24" | Field Tile   | 8   | 15.5 | 0  | 32     | 496  | 0  |

### **SALES UNIT** sqft

**WARNING** The information contained in this packing list is for guidance only, the contents of the packing may v