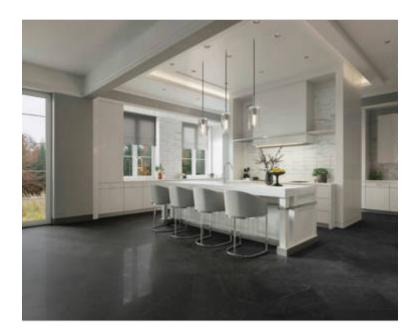

# PRODUCT KÁRMÁN LANGLEY NERO HONED

Honed | 12"x24" | Field Tile |





# **GRAPHIC VARIETY**





# **ROOM SCENES**





### **TECHNICAL DATA**

NAME: Kármán Langley Nero Honed

SERIES: Kármán SIZE: 12"x24" FINISH: Honed LOOK: Marble COLORS: Black

PEI: 4

STOCK UNIT: sqft

TYPOLOGY: Glazed Porcelain Tile

TYPE OF PIECE: Field Tile USE: Floor and Wall RECTIFIED: Yes

MARKET SEGMENT: Corporate|Hospitality|Restaurant|Retail

**USAGE**: Floor



## **PACKING**

|         |              | BOX |      |    | PALLET |      |    |
|---------|--------------|-----|------|----|--------|------|----|
| Size    | Product type | pcs | sqft | lb | boxes  | sqft | lb |
| 12"x24" | Field Tile   | 8   | 15.5 | 0  | 32     | 496  | 0  |

### **SALES UNIT** sqft

**WARNING** The information contained in this packing list is for guidance only, the contents of the packing may vary. Please consult our sales representatives for