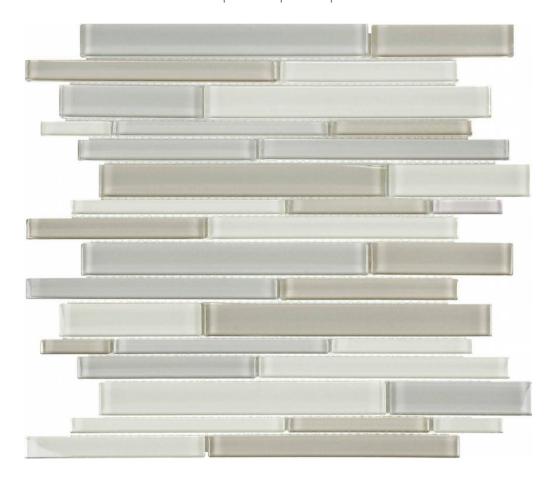

## PRODUCT BURST CALLISTO BLENDED RANDOM STACK MOSAIC

| 12"x13" | Mosaic |

## **TECHNICAL DATA**

NAME: Burst Callisto Blended Random Stack Mosaic

SERIES: Burst SIZE: 12"x13" MOSAIC TYPE: 1 LOOK: Glass COLORS: Tan PEI: 3

STOCK UNIT: pieza

DCOF: 1

TYPOLOGY: Glass Tile TYPE OF PIECE: Mosaic