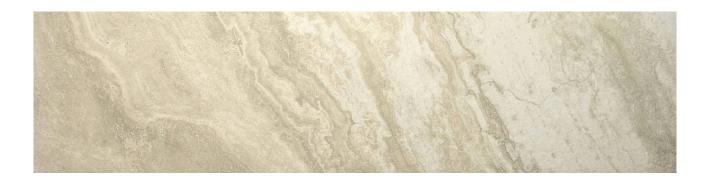

## PRODUCT CALDERA SUDBURY

Matte | 3"x12" | Trim |

## **TECHNICAL DATA**

NAME: Caldera Sudbury

SERIES: Caldera SIZE: 3"x12" FINISH: Matte LOOK: Stone COLORS: Beige

FROST RESISTANT: Yes
TYPOLOGY: Glazed Porcelain Tile

TYPE OF PIECE: Trim
USE: Floor and Wall