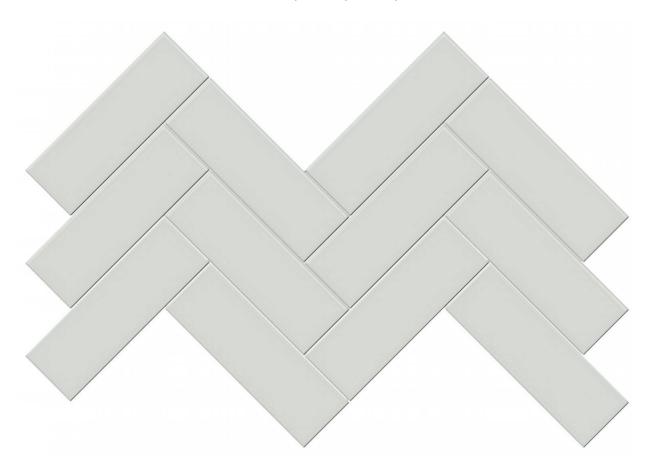

## PRODUCT TRITON II RHINO 2X6 GLOSSY HERRINGBONE MOSAIC

Glossy | 8"x16" | Mosaic |

## **TECHNICAL DATA**

NAME: Triton II Rhino 2x6 Glossy Herringbone Mosaic SERIES: Triton II SIZE: 8"x16" FINISH: Glossy LOOK: Wall COLORS: Grey STOCK UNIT: pieza TYPOLOGY: Ceramic Wall Tile TYPE OF PIECE: Mosaic MARKET SEGMENT: Corporate|Hospitality|Multifamily|Restaurant|Retail|Healthcare|Education USAGE: Wall