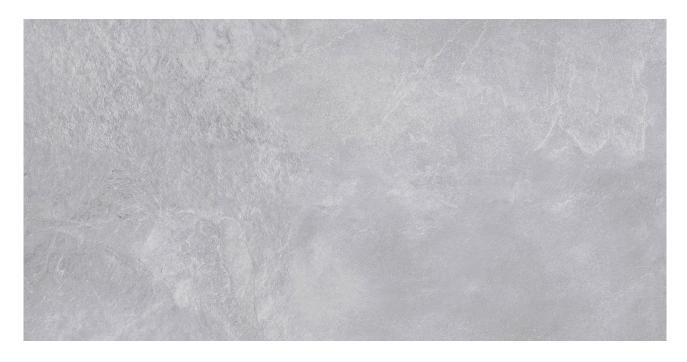

## PRODUCT ELYSIAN SILVA

Natural | 12"x24" | Field Tile |

## **TECHNICAL DATA**

NEW

NAME: Elysian Silva SERIES: Elysian SIZE: 12"x24" FINISH: Natural LOOK: Stone COLORS: Silva

FROST RESISTANT: Yes

PEI: 4

DCOF: > 0.60

TYPOLOGY: Porcelain TYPE OF PIECE: Field Tile USE: Floor and Wall SHADE VARIATION: V4 THICKNESS: 7 mm