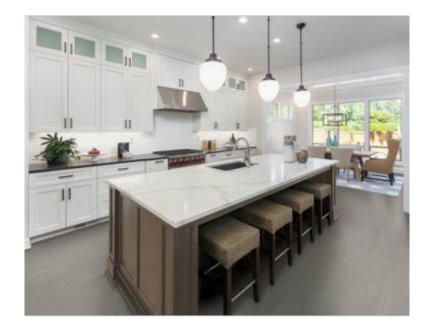

# PRODUCT ZENITH SUPERMOON

Matte | 3"x24" | Trim |



# **GRAPHIC VARIETY**





# **ROOM SCENES**







### **TECHNICAL DATA**

NAME: Zenith Supermoon

SERIES: Zenith SIZE: 3"x24" FINISH: Matte LOOK: Pattern COLORS: Brown STOCK UNIT: Pieza

TYPOLOGY: Glazed Porcelain Tile

TYPE OF PIECE: Trim USE: Floor and Wall RECTIFIED: Yes

MARKET SEGMENT: Corporate|Education|Healthcare|Hospitality|Restaurant|Retail

USAGE: Floor



## **PACKING**

|        |              | BOX |      |       | PALLET |      |    |
|--------|--------------|-----|------|-------|--------|------|----|
| Size   | Product type | pcs | sqft | lb    | boxes  | sqft | lb |
| 3"x24" | Trim         | 20  | 0    | 42.12 | 56     | 0    | 0  |

### **SALES UNIT Piece**

**WARNING** The information contained in this packing list is for guidance only, the contents of the packing may vary. Please consult our sales representatives