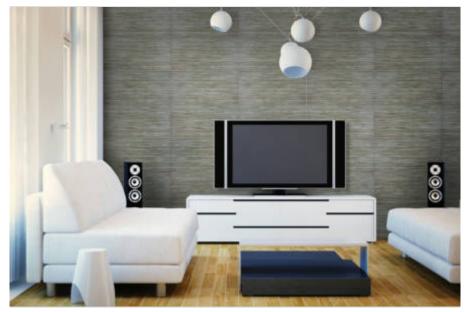

# PRODUCT ZENITH SUPERMOON

Matte | 3"x24" | Trim |



# **GRAPHIC VARIETY**





# **ROOM SCENES**







### **TECHNICAL DATA**

NAME: Zenith Supermoon

SERIES: Zenith SIZE: 3"x24" FINISH: Matte LOOK: Pattern COLORS: Brown STOCK UNIT: Pieza

TYPOLOGY: Glazed Porcelain Tile

TYPE OF PIECE: Trim USE: Floor and Wall RECTIFIED: Yes

MARKET SEGMENT: Corporate|Education|Healthcare|Hospitality|Restaurant|Retail

USAGE: Floor



## **PACKING**

|        |              | BOX |      |       | PALLET |      |    |
|--------|--------------|-----|------|-------|--------|------|----|
| Size   | Product type | pcs | sqft | lb    | boxes  | sqft | lb |
| 3"x24" | Trim         | 20  | 0    | 42.12 | 56     | 0    | 0  |

### **SALES UNIT Piece**

**WARNING** The information contained in this packing list is for guidance only, the contents of the packing may vary. Please consult our sales representatives f