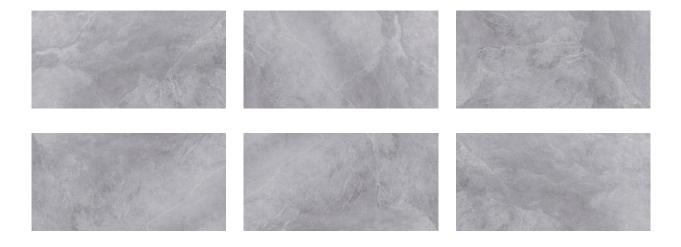

# PRODUCT ELYSIAN LIGHT GRIGIO

Natural | 12"x24" | Field Tile |



# **GRAPHIC VARIETY**



### **ROOM SCENES**



# **TECHNICAL DATA**

NEW NAME: Elysian Light Grigio SERIES: Elysian SIZE: 12"x24" FINISH: Natural LOOK: Stone COLORS: Light Grigio FROST RESISTANT: Yes PEI: 4 DCOF: > 0.60 TYPOLOGY: Porcelain TYPE OF PIECE: Field Tile USE: Floor and Wall SHADE VARIATION: V4 THICKNESS: 7 mm

#### PACKING

|         |              | BOX |       |      | PALLET |       |         |
|---------|--------------|-----|-------|------|--------|-------|---------|
| Size    | Product type | pcs | sqft  | lb   | boxes  | sqft  | lb      |
| 12"x24" | Field Tile   | 8   | 15.26 | 49.1 | 40     | 610.4 | 2021.89 |

**WARNING** The information contained in this packing list is for guidance only, the contents of the packing may vary. Please consult our sales representatives for an exact list.