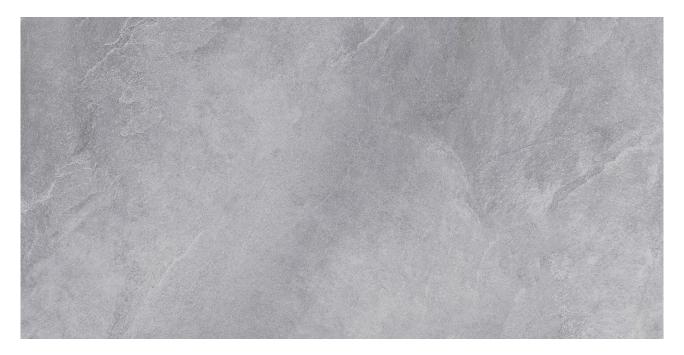

# PRODUCT ELYSIAN LIGHT GRIGIO

Natural | 12"x24" | Field Tile |

# **TECHNICAL DATA**

NEW NAME: Elysian Light Grigio SERIES: Elysian SIZE: 12"x24" FINISH: Natural LOOK: Stone COLORS: Light Grigio FROST RESISTANT: Yes PEI: 4 DCOF: > 0.60 TYPOLOGY: Porcelain TYPE OF PIECE: Field Tile USE: Floor and Wall SHADE VARIATION: V4 THICKNESS: 7 mm