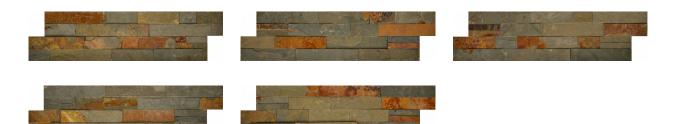

# PRODUCT LAPETUS THERMAL LEDGER

Matte | 6"x24" | Field Tile |



## **GRAPHIC VARIETY**



## **TECHNICAL DATA**

NAME: Lapetus Thermal Ledger SERIES: Lapetus SIZE: 6"x24" MOSAIC TYPE: 1 FINISH: Matte LOOK: Stone COLORS: Brown PEI: 3 STOCK UNIT: sqft DCOF: 1 TYPOLOGY: Natural Stone Tile TYPE OF PIECE: Field Tile USE: Wall Only MARKET SEGMENT: Corporate|Education|Healthcare|Hospitality|Multifamily|Restaurant|Retail USAGE: Feature Wall

#### PACKING

|        |              | BOX |      |      | PALLET |      |        |
|--------|--------------|-----|------|------|--------|------|--------|
| Size   | Product type | pcs | sqft | lb   | boxes  | sqft | lb     |
| 6"x24" | Field Tile   | 6   | 6    | 63.2 | 24     | 144  | 1516.8 |

#### SALES UNIT sqft

**WARNING** The information contained in this packing list is for guidance only, the contents of the packing may vary. Please con