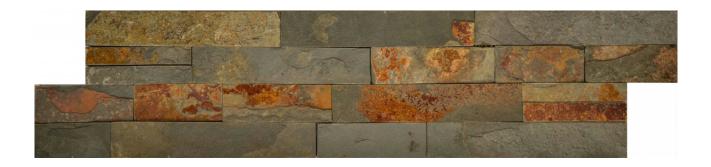

# PRODUCT LAPETUS THERMAL LEDGER

Matte | 6"x24" | Field Tile |

## **TECHNICAL DATA**

NAME: Lapetus Thermal Ledger SERIES: Lapetus SIZE: 6"x24" MOSAIC TYPE: 1 FINISH: Matte LOOK: Stone COLORS: Brown PEI: 3 STOCK UNIT: sqft DCOF: 1 TYPOLOGY: Natural Stone Tile TYPE OF PIECE: Field Tile USE: Wall Only MARKET SEGMENT: Corporate|Education|Healthcare|Hospitality|Multifamily|Restaurant|Retail USAGE: Feature Wall