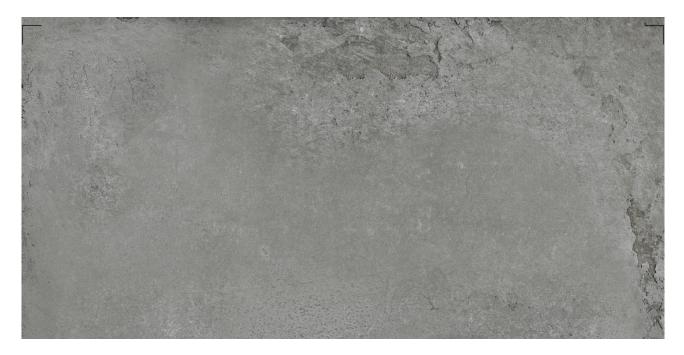

# PRODUCT HEARTH 12X24

Matte | 12"x24" | Field Tile |

### **TECHNICAL DATA**

NAME: Hearth 12x24 SERIES: Rubble II SIZE: 12"x24" FINISH: Matte LOOK: Concrete COLORS: Grey FROST RESISTANT: Yes PEI: 4 STOCK UNIT: sqft TYPOLOGY: Glazed Porcelain Tile TYPE OF PIECE: Field Tile USE: Floor and Wall RECTIFIED: Yes