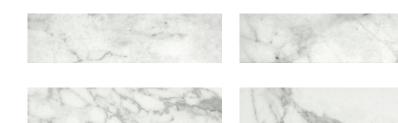

## **GRAPHIC VARIETY**

## **TECHNICAL DATA**

NAME: Kármán Ike Arabescato Honed

SERIES: Kármán SIZE: 3"x12" FINISH: Honed LOOK: Marble COLORS: White

TYPOLOGY: Glazed Porcelain Tile

TYPE OF PIECE: Trim USE: Floor and Wall RECTIFIED: Yes