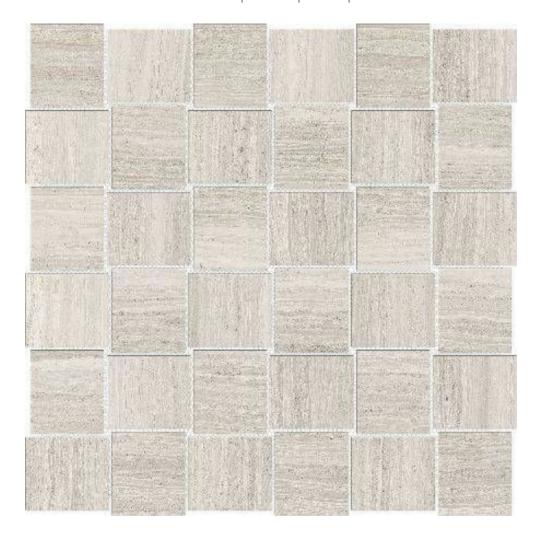

## PRODUCT METEOR AEROLITE POLISHED BASKETWEAVE MOSAIC

Polished | 12"x12" | Mosaic |

## **TECHNICAL DATA**

NAME: Meteor Aerolite Polished Basketweave Mosaic

SERIES: Meteor SIZE: 12"x12" MOSAIC TYPE: 1 FINISH: Polished LOOK: Marble COLORS: Beige

**PEI**: 4

STOCK UNIT: pieza

 $\mathsf{DCOF} \colon 1$ 