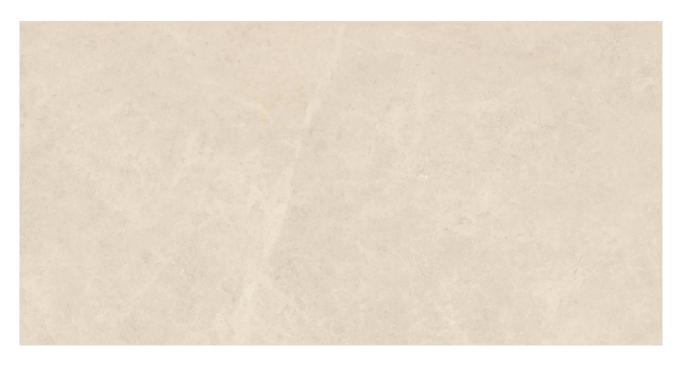

# PRODUCT METEOR AIRGLOW

Polished | 16"x32" | Field Tile |

### **TECHNICAL DATA**

NAME: Meteor Airglow

SERIES: Meteor SIZE: 16"x32" FINISH: Polished LOOK: Marble COLORS: Tan

FROST RESISTANT: Yes

**PEI**: 4

STOCK UNIT: sqft

TYPOLOGY: Glazed Porcelain Tile TYPE OF PIECE: Field Tile