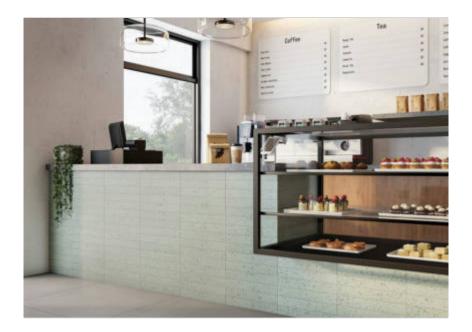

# PRODUCT MARSHALL BRINES TERRA COTTA

Matte | 2.5"x15" | Field Tile |





## **GRAPHIC VARIETY**









# **ROOM SCENES**











#### **TECHNICAL DATA**

NAME: Marshall Brines Terra Cotta

SERIES: Marshall SIZE: 2.5"x15" FINISH: Matte LOOK: Terrazzo COLORS: Blue STOCK UNIT: sqft

TYPOLOGY: Glazed Porcelain Tile

TYPE OF PIECE: Field Tile

USE: Wall Only RECTIFIED: Yes

MARKET SEGMENT: Corporate|Healthcare|Education

USAGE: Floor



## **PACKING**

|  |          |              | BOX |      |    | PALLET |      |    |
|--|----------|--------------|-----|------|----|--------|------|----|
|  | Size     | Product type | pcs | sqft | lb | boxes  | sqft | lb |
|  | 2.5"x15" | Field Tile   | 20  | 5.38 | 0  | 100    | 538  | 0  |

#### **SALES UNIT** sqft

**WARNING** The information contained in this packing list is for guidance only, the contents of the packing may vary. Please consult our sales representatives