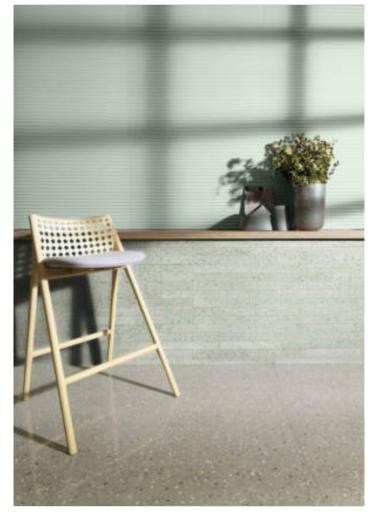

# PRODUCT MARSHALL BRINES TERRA COTTA

Matte | 2.5"x15" | Field Tile |





## **GRAPHIC VARIETY**









# **ROOM SCENES**











#### **TECHNICAL DATA**

NAME: Marshall Brines Terra Cotta

SERIES: Marshall SIZE: 2.5"x15" FINISH: Matte LOOK: Terrazzo COLORS: Blue STOCK UNIT: sqft

TYPOLOGY: Glazed Porcelain Tile

TYPE OF PIECE: Field Tile

USE: Wall Only RECTIFIED: Yes

MARKET SEGMENT: Corporate|Healthcare|Education

USAGE: Floor



## **PACKING**

|  |          |              | BOX |      |    | PALLET |      |    |
|--|----------|--------------|-----|------|----|--------|------|----|
|  | Size     | Product type | pcs | sqft | lb | boxes  | sqft | lb |
|  | 2.5"x15" | Field Tile   | 20  | 5.38 | 0  | 100    | 538  | 0  |

#### **SALES UNIT** sqft

**WARNING** The information contained in this packing list is for guidance only, the contents of the packing may vary. Please consult our sales representatives fo