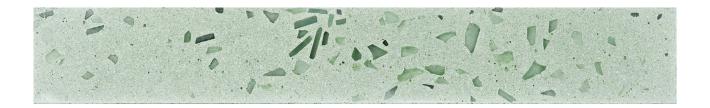

# PRODUCT MARSHALL BRINES TERRA COTTA

Matte | 2.5"x15" | Field Tile |

#### **TECHNICAL DATA**

NAME: Marshall Brines Terra Cotta

SERIES: Marshall SIZE: 2.5"x15" FINISH: Matte LOOK: Terrazzo COLORS: Blue STOCK UNIT: sqft

TYPOLOGY: Glazed Porcelain Tile

TYPE OF PIECE: Field Tile