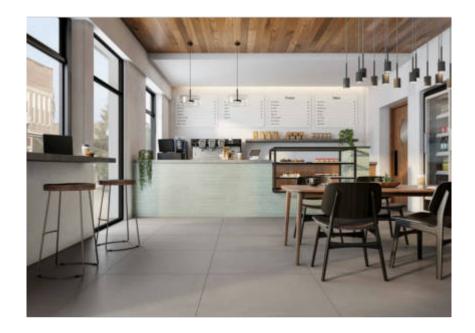

# PRODUCT MARSHALL BRINES TERRA COTTA

Matte | 2.5"x15" | Field Tile |





## **GRAPHIC VARIETY**









# **ROOM SCENES**











#### **TECHNICAL DATA**

NAME: Marshall Brines Terra Cotta

SERIES: Marshall SIZE: 2.5"x15" FINISH: Matte LOOK: Terrazzo COLORS: Blue STOCK UNIT: sqft

TYPOLOGY: Glazed Porcelain Tile

TYPE OF PIECE: Field Tile

USE: Wall Only RECTIFIED: Yes

MARKET SEGMENT: Corporate|Healthcare|Education

USAGE: Floor



## **PACKING**

|  |          |              | BOX |      |    | PALLET |      |    |
|--|----------|--------------|-----|------|----|--------|------|----|
|  | Size     | Product type | pcs | sqft | lb | boxes  | sqft | lb |
|  | 2.5"x15" | Field Tile   | 20  | 5.38 | 0  | 100    | 538  | 0  |

#### **SALES UNIT** sqft

**WARNING** The information contained in this packing list is for guidance only, the contents of the packing may vary. Please consult our sales representatives for an