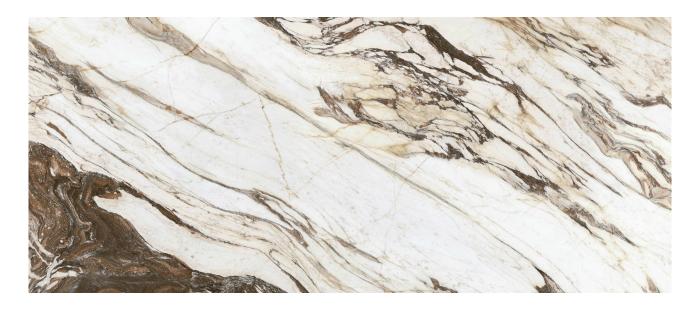

## PRODUCT GRANDE ALLEGRO RED

Matte | 48"x110" | Field Tile |

## **TECHNICAL DATA**

NAME: Grande Allegro Red

SERIES: Grande SIZE: 48"x110" FINISH: Matte LOOK: Marble COLORS: Red

FROST RESISTANT: Yes

**PEI**: 4

STOCK UNIT: sqft
DCOF: ≥0.42 WET
TYPOLOGY: Porcelain Tile
TYPE OF PIECE: Field Tile
USE: Floor and Wall
RECTIFIED: Yes
SHADE VARIATION: V4
THICKNESS: 6 mm