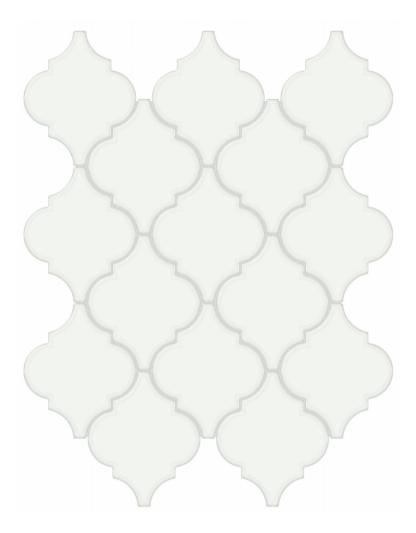

## PRODUCT TRITON II PORCELAIN 10X13 GLOSSY ARABESQUE MOSAIC

Glossy | 10"x13" | Mosaic |

Tel./Phone: 844-245-0686 email: sales@aphelioncollection.com aphelioncollection.com

## **TECHNICAL DATA**

NAME: Triton II Porcelain 10x13 Glossy Arabesque Mosaic SERIES: Triton II SIZE: 10"x13" FINISH: Glossy LOOK: Wall COLORS: White STOCK UNIT: pieza TYPOLOGY: Ceramic Wall Tile TYPE OF PIECE: Mosaic MARKET SEGMENT: Corporate|Hospitality|Multifamily|Restaurant|Retail|Healthcare|Education USAGE: Wall