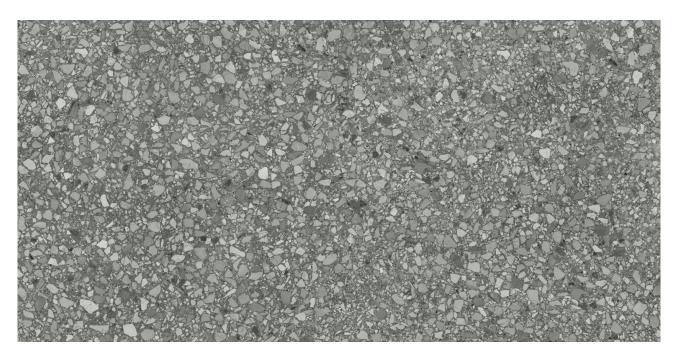

## PRODUCT CARBON 12X24

Matte | 12"x24" | Field Tile |

## **TECHNICAL DATA**

NAME: Carbon 12x24 SERIES: Bahia SIZE: 12"x24" FINISH: Matte LOOK: Terrazzo COLORS: Grey FROST RESISTANT: Yes PEI: 4 STOCK UNIT: sqft TYPOLOGY: Glazed Porcelain Tile TYPE OF PIECE: Field Tile USE: Floor and Wall RECTIFIED: Yes MARKET SEGMENT: Corporate|Education|Healthcare|Hospitality|Restaurant|Retail USAGE: Floor