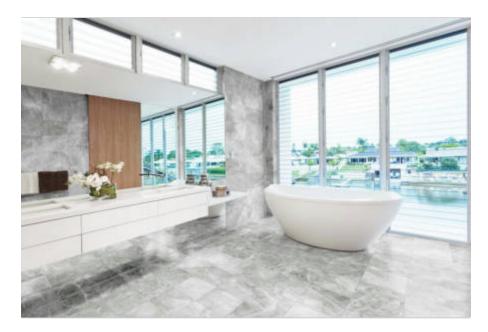

# PRODUCT ROVER TITAN

Matte | 12"x24" | Field Tile |





# **GRAPHIC VARIETY**





# **ROOM SCENES**







### **TECHNICAL DATA**

NAME: Rover Titan SERIES: Rover SIZE: 12"x24" FINISH: Matte LOOK: Stone COLORS: Grey

FROST RESISTANT: Yes

**PEI**: 4

STOCK UNIT: sqft

TYPOLOGY: Glazed Porcelain Tile

TYPE OF PIECE: Field Tile USE: Floor and Wall

MARKET SEGMENT: Multifamily

USAGE: Floor



## **PACKING**

|         |              | BOX |      |       | PALLET |      |    |
|---------|--------------|-----|------|-------|--------|------|----|
| Size    | Product type | pcs | sqft | lb    | boxes  | sqft | lb |
| 12"x24" | Field Tile   | 8   | 15.5 | 61.78 | 32     | 496  | 0  |

### **SALES UNIT** sqft

**WARNING** The information contained in this packing list is for guidance only, the contents of the packing may vary. Please consult our sales representatives for an exact list.