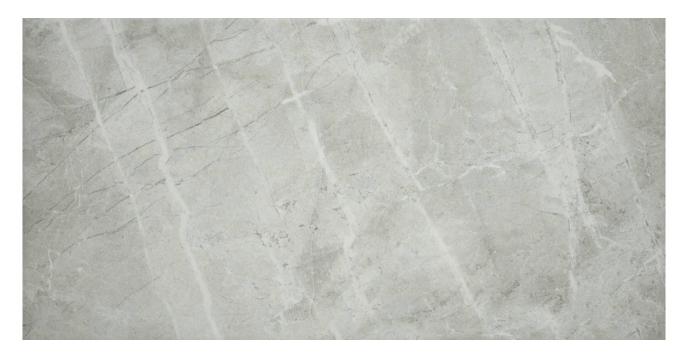

# PRODUCT ROVER TITAN

Matte | 12"x24" | Field Tile |

### **TECHNICAL DATA**

NAME: Rover Titan SERIES: Rover SIZE: 12"x24" FINISH: Matte LOOK: Stone COLORS: Grey

FROST RESISTANT: Yes

**PEI**: 4

STOCK UNIT: sqft

TYPOLOGY: Glazed Porcelain Tile

TYPE OF PIECE: Field Tile USE: Floor and Wall