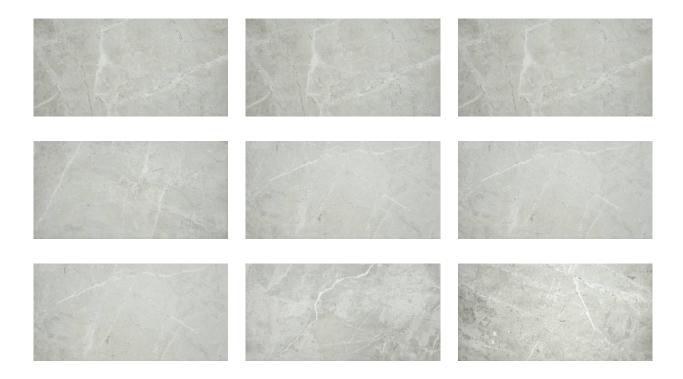

# PRODUCT ROVER TITAN

Matte | 12"x24" | Field Tile |





# **GRAPHIC VARIETY**





# **ROOM SCENES**







### **TECHNICAL DATA**

NAME: Rover Titan SERIES: Rover SIZE: 12"x24" FINISH: Matte LOOK: Stone COLORS: Grey

FROST RESISTANT: Yes

**PEI**: 4

STOCK UNIT: sqft

TYPOLOGY: Glazed Porcelain Tile

TYPE OF PIECE: Field Tile USE: Floor and Wall

MARKET SEGMENT: Multifamily

USAGE: Floor



## **PACKING**

|         |              | BOX |      |       | PALLET |      |    |
|---------|--------------|-----|------|-------|--------|------|----|
| Size    | Product type | pcs | sqft | lb    | boxes  | sqft | lb |
| 12"x24" | Field Tile   | 8   | 15.5 | 61.78 | 32     | 496  | 0  |

### **SALES UNIT** sqft

**WARNING** The information contained in this packing list is for guidance only, the contents of the packing may vary. Please consult our sales representatives for an