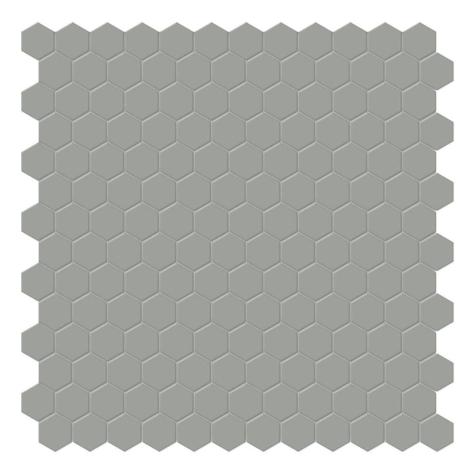

## PRODUCT TRITON II RHINO 1\" MATTE HEX MOSAIC

Matte | 12"x12" | Mosaic |

## **TECHNICAL DATA**

NAME: Triton II Rhino 1" Matte Hex Mosaic

SERIES: Triton II SIZE: 12"x12" MOSAIC TYPE: 1" FINISH: Matte LOOK: Wall COLORS: Grey

NOTES: Number Of Rows Per Sheet = 14

STOCK UNIT: pieza

TYPOLOGY: Ceramic Wall Tile TYPE OF PIECE: Mosaic

MARKET SEGMENT: Corporate|Hospitality|Multifamily|Restaurant|Retail|Healthcare|Education

SALES UNIT: piece