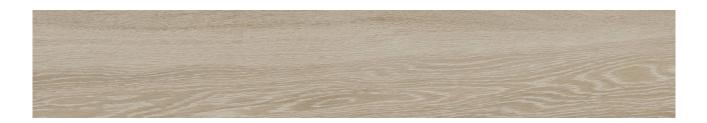

## PRODUCT SOLSTICE 8X48

Matte | 8"x48" | Field Tile |

## **TECHNICAL DATA**

NAME: Solstice 8x48 SERIES: Pisces SIZE: 8"x48" FINISH: Matte LOOK: Wood COLORS: Tan FROST RESISTANT: Yes PEI: 4 STOCK UNIT: sqft TYPOLOGY: Glazed Porcelain Tile TYPE OF PIECE: Field Tile USE: Floor and Wall RECTIFIED: Yes MARKET SEGMENT: Corporate USAGE: Floor