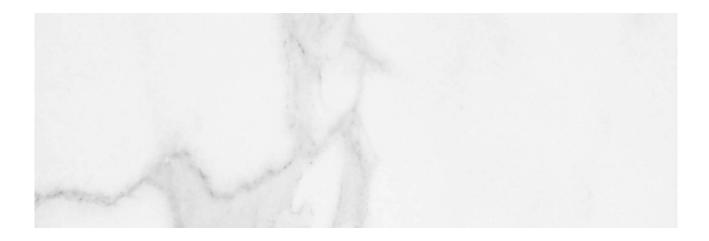

# PRODUCT KÁRMÁN JOHNSON VENEZIA HONED

Honed | 4"x12" | Field Tile |

## **GRAPHIC VARIETY**

#### **TECHNICAL DATA**

NAME: Kármán Johnson Venezia Honed

SERIES: Kármán SIZE: 4"x12" FINISH: Honed LOOK: Marble COLORS: White

PEI: 4

STOCK UNIT: sqft

TYPOLOGY: Glazed Porcelain Tile

TYPE OF PIECE: Field Tile USE: Floor and Wall RECTIFIED: Yes