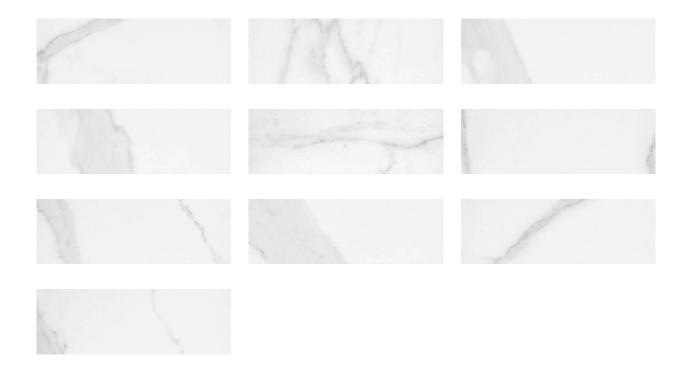

# PRODUCT KÁRMÁN JOHNSON VENEZIA HONED

Honed | 4"x12" | Field Tile |





## **GRAPHIC VARIETY**





#### **TECHNICAL DATA**

NAME: Kármán Johnson Venezia Honed

SERIES: Kármán SIZE: 4"x12" FINISH: Honed LOOK: Marble COLORS: White

PEI: 4

STOCK UNIT: sqft

TYPOLOGY: Glazed Porcelain Tile

TYPE OF PIECE: Field Tile USE: Floor and Wall RECTIFIED: Yes

MARKET SEGMENT: Corporate|Hospitality|Restaurant|Retail

USAGE: Floor



### **PACKING**

|        |              | BOX |      |    | PALLET |       |    |
|--------|--------------|-----|------|----|--------|-------|----|
| Size   | Product type | pcs | sqft | lb | boxes  | sqft  | lb |
| 4"x12" | Field Tile   | 30  | 9.48 | 0  | 60     | 568.8 | 0  |

#### **SALES UNIT** sqft

**WARNING** The information contained in this packing list is for guidance only, the contents of the packing may vary. Please consult our sales representatives for