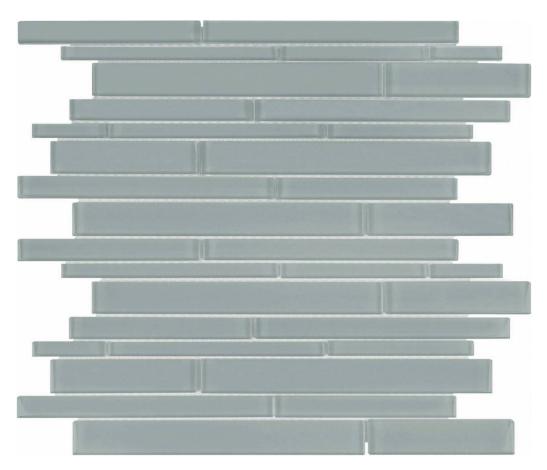

## PRODUCT BURST TELESCOPE

Glossy | 12"x13" | Mosaic |

## **TECHNICAL DATA**

NAME: Burst Telescope SERIES: Burst SIZE: 12"x13" FINISH: Glossy LOOK: Glass COLORS: Blue STOCK UNIT: pieza TYPOLOGY: Glass Tile TYPE OF PIECE: Mosaic USE: Wall Only