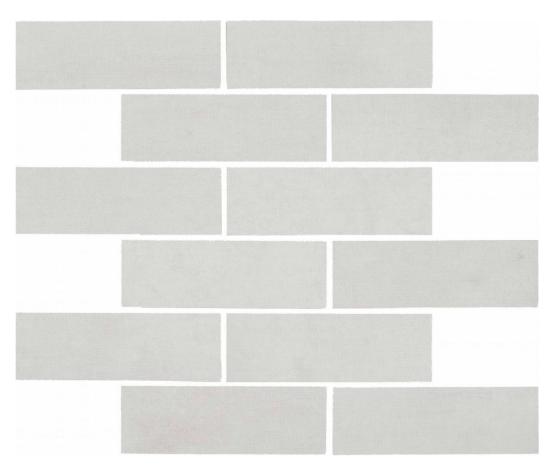

# PRODUCT TERRESTRIAL GAZOO 2X6 BRICK MOSAIC

Matte | 12"x15" | Mosaic |

### **TECHNICAL DATA**

NAME: Terrestrial Gazoo 2x6 Brick Mosaic SERIES: Terrestrial SIZE: 12"x15" MOSAIC TYPE: 2 FINISH: Matte LOOK: Concrete COLORS: White FROST RESISTANT: Yes PEI: 3 STOCK UNIT: pieza DCOF: 1 TYPOLOGY: Porcelain Tile TYPE OF PIECE: Mosaic USE: Floor and Wall