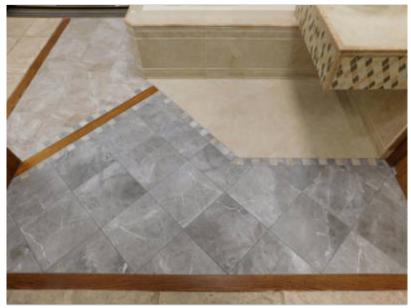

# PRODUCT ROVER SPACE ROCK

Matte | 13"x13" | Field Tile |





## **GRAPHIC VARIETY**





## **ROOM SCENES**











#### **TECHNICAL DATA**

NAME: Rover Space Rock

SERIES: Rover SIZE: 13"x13" FINISH: Matte LOOK: Stone COLORS: Black

FROST RESISTANT: Yes

**PEI**: 4

STOCK UNIT: sqft

TYPOLOGY: Glazed Porcelain Tile

TYPE OF PIECE: Field Tile USE: Floor and Wall

MARKET SEGMENT: Multifamily

USAGE: Floor



### **PACKING**

|         |              | BOX |       |       | PALLET |        |    |
|---------|--------------|-----|-------|-------|--------|--------|----|
| Size    | Product type | pcs | sqft  | lb    | boxes  | sqft   | lb |
| 13"x13" | Field Tile   | 13  | 15.28 | 52.42 | 46     | 702.88 | 0  |

#### **SALES UNIT** sqft

**WARNING** The information contained in this packing list is for guidance only, the contents of the packing may vary. Please consult our sales representatives for a