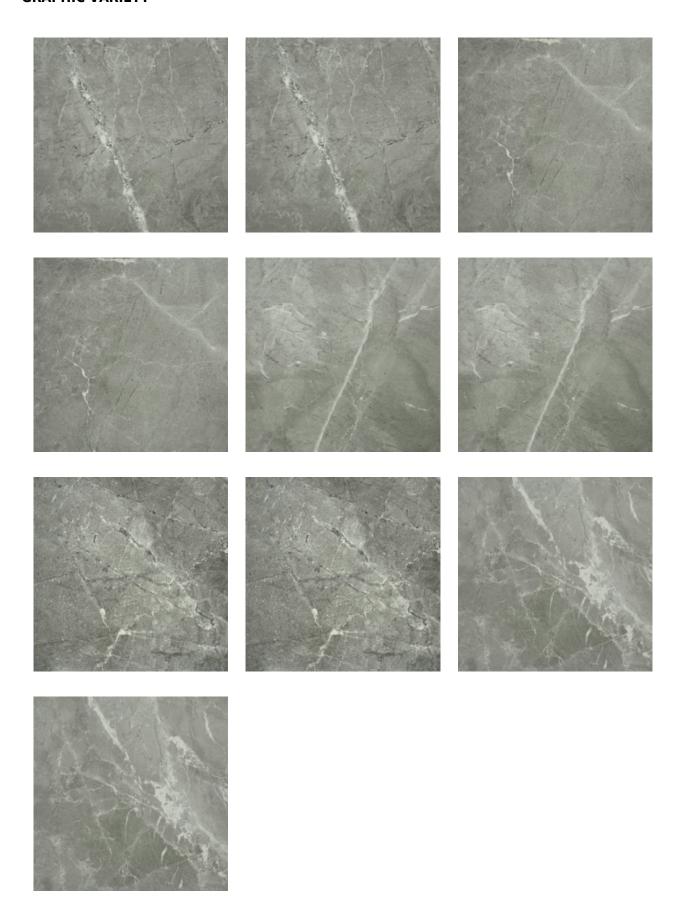

# PRODUCT ROVER SPACE ROCK

Matte | 13"x13" | Field Tile |





## **GRAPHIC VARIETY**





## **ROOM SCENES**











#### **TECHNICAL DATA**

NAME: Rover Space Rock

SERIES: Rover SIZE: 13"x13" FINISH: Matte LOOK: Stone COLORS: Black

FROST RESISTANT: Yes

**PEI**: 4

STOCK UNIT: sqft

TYPOLOGY: Glazed Porcelain Tile

TYPE OF PIECE: Field Tile USE: Floor and Wall

MARKET SEGMENT: Multifamily

USAGE: Floor



### **PACKING**

|         |              | BOX |       |       | PALLET |        |    |
|---------|--------------|-----|-------|-------|--------|--------|----|
| Size    | Product type | pcs | sqft  | lb    | boxes  | sqft   | lb |
| 13"x13" | Field Tile   | 13  | 15.28 | 52.42 | 46     | 702.88 | 0  |

#### **SALES UNIT** sqft

**WARNING** The information contained in this packing list is for guidance only, the contents of the packing may vary. Please consult our s