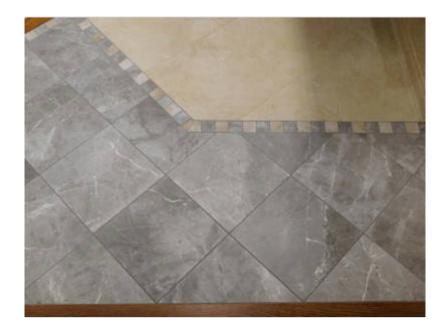

# PRODUCT ROVER SPACE ROCK

Matte | 13"x13" | Field Tile |





## **GRAPHIC VARIETY**





## **ROOM SCENES**











#### **TECHNICAL DATA**

NAME: Rover Space Rock

SERIES: Rover SIZE: 13"x13" FINISH: Matte LOOK: Stone COLORS: Black

FROST RESISTANT: Yes

**PEI**: 4

STOCK UNIT: sqft

TYPOLOGY: Glazed Porcelain Tile

TYPE OF PIECE: Field Tile USE: Floor and Wall

MARKET SEGMENT: Multifamily

USAGE: Floor



### **PACKING**

|         |              | BOX |       |       | PALLET |        |    |
|---------|--------------|-----|-------|-------|--------|--------|----|
| Size    | Product type | pcs | sqft  | lb    | boxes  | sqft   | lb |
| 13"x13" | Field Tile   | 13  | 15.28 | 52.42 | 46     | 702.88 | 0  |

#### **SALES UNIT** sqft

**WARNING** The information contained in this packing list is for guidance only, the contents of the packing may vary. Please consult our sales representatives for an ex