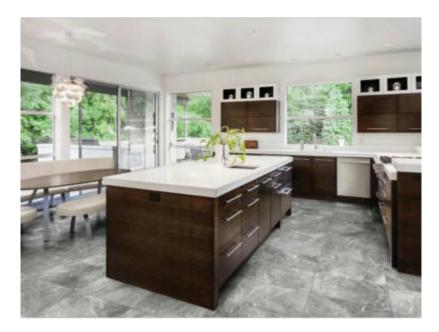

# PRODUCT ROVER SPACE ROCK

Matte | 13"x13" | Field Tile |





## **GRAPHIC VARIETY**





## **ROOM SCENES**











#### **TECHNICAL DATA**

NAME: Rover Space Rock

SERIES: Rover SIZE: 13"x13" FINISH: Matte LOOK: Stone COLORS: Black

FROST RESISTANT: Yes

**PEI**: 4

STOCK UNIT: sqft

TYPOLOGY: Glazed Porcelain Tile

TYPE OF PIECE: Field Tile USE: Floor and Wall

MARKET SEGMENT: Multifamily

USAGE: Floor



### **PACKING**

|         |              | BOX |       |       | PALLET |        |    |
|---------|--------------|-----|-------|-------|--------|--------|----|
| Size    | Product type | pcs | sqft  | lb    | boxes  | sqft   | lb |
| 13"x13" | Field Tile   | 13  | 15.28 | 52.42 | 46     | 702.88 | 0  |

#### **SALES UNIT** sqft

**WARNING** The information contained in this packing list is for guidance only, the contents of the packing may vary. Please consult our sales representatives for