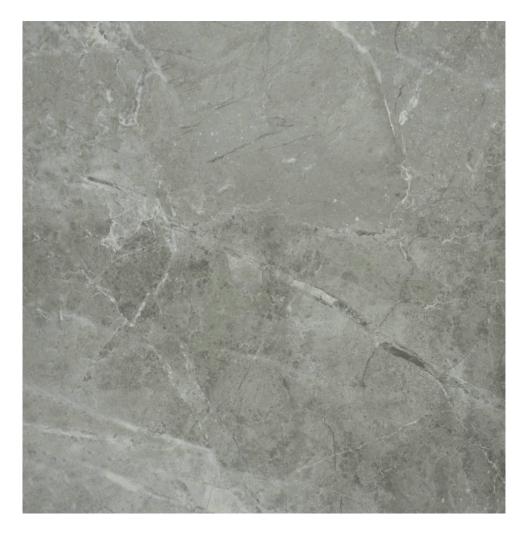

# PRODUCT ROVER SPACE ROCK

Matte | 13"x13" | Field Tile |

#### **TECHNICAL DATA**

NAME: Rover Space Rock

SERIES: Rover SIZE: 13"x13" FINISH: Matte LOOK: Stone COLORS: Black

FROST RESISTANT: Yes

**PEI**: 4

STOCK UNIT: sqft

TYPOLOGY: Glazed Porcelain Tile

TYPE OF PIECE: Field Tile USE: Floor and Wall