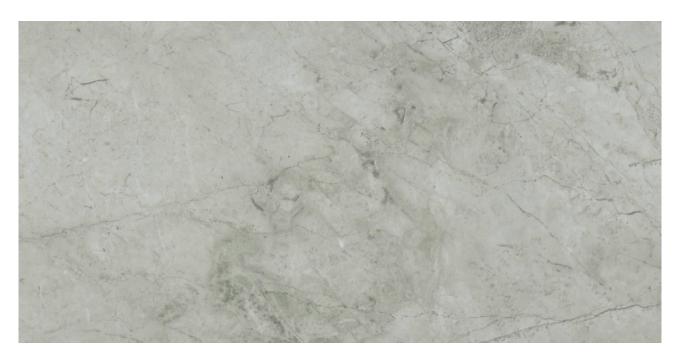

# PRODUCT KÁRMÁN MURPHY ARGENTO HONED

Honed | 12"x24" | Field Tile |

### **TECHNICAL DATA**

NAME: Kármán Murphy Argento Honed

SERIES: Kármán SIZE: 12"x24" FINISH: Honed LOOK: Marble COLORS: Grey

PEI: 4

STOCK UNIT: sqft

TYPOLOGY: Glazed Porcelain Tile

TYPE OF PIECE: Field Tile USE: Floor and Wall RECTIFIED: Yes