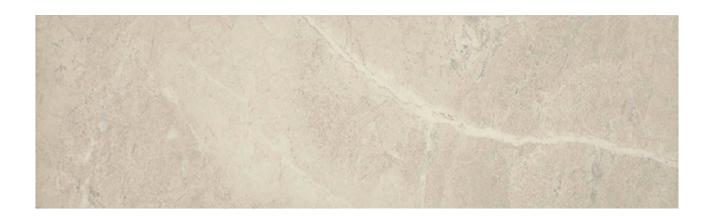

## PRODUCT ROVER SUPERCLUSTER

Matte | 3"x12" | Bullnose |

## **TECHNICAL DATA**

NAME: Rover Supercluster

SERIES: Rover SIZE: 3"x12" FINISH: Matte LOOK: Stone COLORS: Beige STOCK UNIT: Pieza

TYPOLOGY: Glazed Porcelain Tile

TYPE OF PIECE: Bullnose USE: Floor and Wall