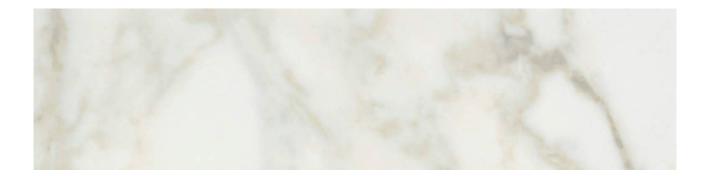

## PRODUCT KÁRMÁN HERSCHEL CALACATTA HONED

Honed | 3"x12" | Trim |

## **TECHNICAL DATA**

NAME: Kármán Herschel Calacatta Honed SERIES: Kármán SIZE: 3"x12" FINISH: Honed LOOK: Marble COLORS: White TYPOLOGY: Glazed Porcelain Tile TYPE OF PIECE: Trim USE: Floor and Wall RECTIFIED: Yes MARKET SEGMENT: Corporate|Hospitality|Restaurant|Retail USAGE: Floor