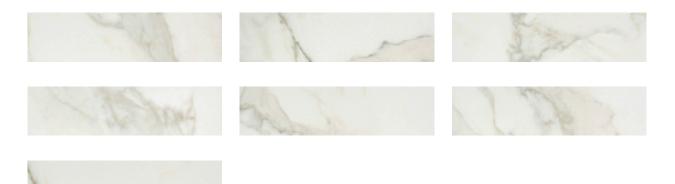

## PRODUCT KÁRMÁN HERSCHEL CALACATTA HONED

Honed | 3"x12" | Trim |



## **GRAPHIC VARIETY**



## **TECHNICAL DATA**

NAME: Kármán Herschel Calacatta Honed SERIES: Kármán SIZE: 3"x12" FINISH: Honed LOOK: Marble COLORS: White TYPOLOGY: Glazed Porcelain Tile TYPE OF PIECE: Trim USE: Floor and Wall RECTIFIED: Yes MARKET SEGMENT: Corporate|Hospitality|Restaurant|Retail USAGE: Floor

## PACKING

|        |              | BOX |      |    | PALLET |      |    |
|--------|--------------|-----|------|----|--------|------|----|
| Size   | Product type | pcs | sqft | lb | boxes  | sqft | lb |
| 3"x12" | Trim         | 20  | 0    | 0  | 0      | 0    | 0  |

**WARNING** The information contained in this packing list is for guidance only, the contents of the packing may vary. Please consult our sales representatives for an exact list.