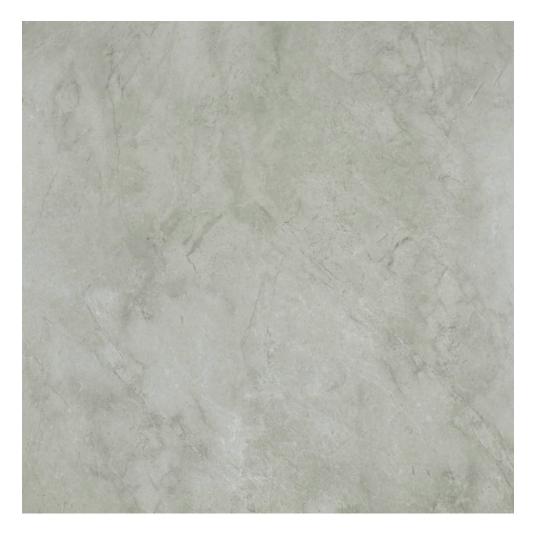

# PRODUCT KÁRMÁN MURPHY ARGENTO POLISHED

Polished | 24"x24" | Field Tile |

### **TECHNICAL DATA**

NAME: Kármán Murphy Argento Polished

SERIES: Kármán SIZE: 24"x24" FINISH: Polished LOOK: Marble COLORS: Grey

PEI: 4

STOCK UNIT: sqft

TYPOLOGY: Glazed Porcelain Tile

TYPE OF PIECE: Field Tile USE: Floor and Wall RECTIFIED: Yes