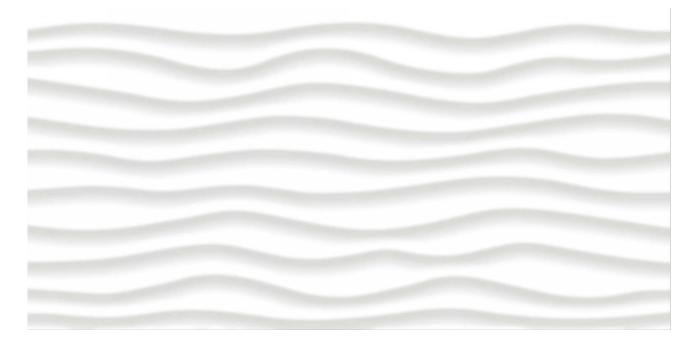

# PRODUCT FLARE 12X24 RIPPLE

Glossy | 12"x24" | Field Tile |

## **GRAPHIC VARIETY**

### **TECHNICAL DATA**

NAME: Flare 12X24 Ripple SERIES: Flare SIZE: 12"x24" FINISH: Glossy LOOK: Pattern COLORS: White STOCK UNIT: sqft TYPOLOGY: Glazed Porcelain Tile TYPE OF PIECE: Field Tile USE: Wall Only RECTIFIED: Yes MARKET SEGMENT: Healthcare|Multifamily|Hospitality|Restaurant|Retail USAGE: Wall