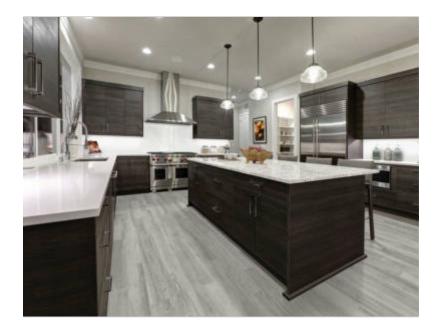

# PRODUCT FLARE 12X24 RIPPLE

Glossy | 12"x24" | Field Tile |



## **GRAPHIC VARIETY**

### **ROOM SCENES**



### **TECHNICAL DATA**

NAME: Flare 12X24 Ripple SERIES: Flare SIZE: 12"x24" FINISH: Glossy LOOK: Pattern COLORS: White STOCK UNIT: sqft TYPOLOGY: Glazed Porcelain Tile TYPE OF PIECE: Field Tile USE: Wall Only RECTIFIED: Yes MARKET SEGMENT: Healthcare|Multifamily|Hospitality|Restaurant|Retail USAGE: Wall

#### PACKING

|         |              | BOX |      |    | PALLET |      |    |
|---------|--------------|-----|------|----|--------|------|----|
| Size    | Product type | pcs | sqft | lb | boxes  | sqft | lb |
| 12"x24" | Field Tile   | 8   | 15.5 | 8  | 28     | 434  | 0  |

#### SALES UNIT sqft

**WARNING** The information contained in this packing list is for guidance only, the contents of the packing may vary. Please consult our sales representatives for an exact list.