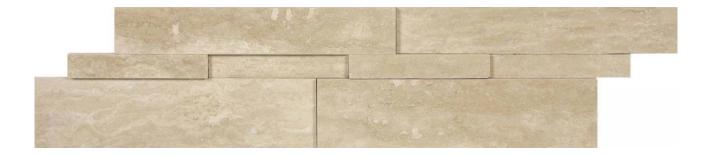

## PRODUCT LAPETUS RHEA CUBIC

Natural | 6"x24" | Field Tile |

## **TECHNICAL DATA**

NAME: Lapetus Rhea Cubic

SERIES: Lapetus SIZE: 6"x24" MOSAIC TYPE: 1 FINISH: Natural LOOK: Stone COLORS: Tan PEI: 3

STOCK UNIT: sqft

 $\mathsf{DCOF} \colon 1$ 

TYPOLOGY: Natural Stone Tile TYPE OF PIECE: Field Tile

USE: Wall Only

MARKET SEGMENT: Corporate|Education|Healthcare|Hospitality|Multifamily|Restaurant|Retail

USAGE: Feature Wall