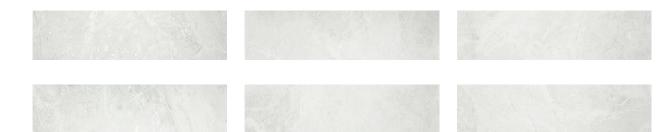

## PRODUCT SPUTNIK CHALK

Matte | 3"x12" | Trim |





## **GRAPHIC VARIETY**





## **TECHNICAL DATA**

NAME: Sputnik Chalk SERIES: Sputnik SIZE: 3"x12" FINISH: Matte LOOK: Stone COLORS: White

TYPOLOGY: Glazed Porcelain Tile

TYPE OF PIECE: Trim USE: Floor and Wall



## **PACKING**

|        |              | BOX |      |    | PALLET |      |    |
|--------|--------------|-----|------|----|--------|------|----|
| Size   | Product type | pcs | sqft | lb | boxes  | sqft | lb |
| 3"x12" | Trim         | 15  | 0    | 0  | 0      | 0    | 0  |

**WARNING** The information contained in this packing list is for guidance only, the contents of the packing may vary. Please consult our sales representatives for an exact list.