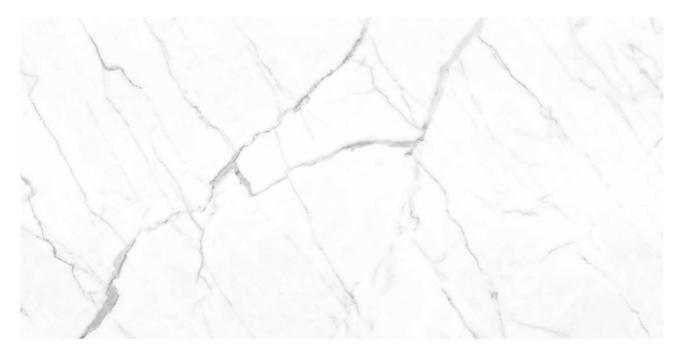

## PRODUCT METEOR STATUARIO LUNAR

Polished | 24"x48" | Field Tile |

## **TECHNICAL DATA**

NAME: Meteor Statuario Lunar SERIES: Meteor SIZE: 24"x48" FINISH: Polished LOOK: Marble COLORS: White FROST RESISTANT: Yes PEI: 4 STOCK UNIT: sqft TYPOLOGY: Glazed Porcelain Tile TYPE OF PIECE: Field Tile USE: Floor and Wall RECTIFIED: Yes MARKET SEGMENT: Hospitality|Restaurant|Retail USAGE: Floor