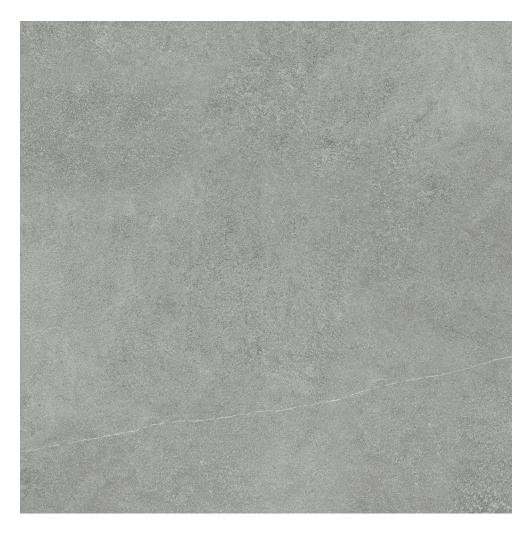

## PRODUCT TEMPER STONE 32X32

Matte | 32"x32" | Field Tile |

## **TECHNICAL DATA**

NAME: Temper Stone 32x32

SERIES: Temper SIZE: 32"x32" FINISH: Matte LOOK: Concrete COLORS: Grey

FROST RESISTANT: Yes

PEI: 4

STOCK UNIT: sqft

TYPOLOGY: Glazed Porcelain Tile

TYPE OF PIECE: Field Tile USE: Floor and Wall RECTIFIED: Yes