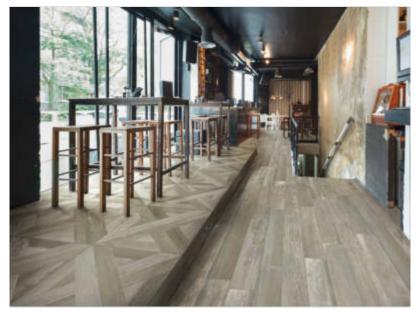

# PRODUCT HOVER BOOTPRINT

Matte | 3"x36" | Trim |



## **GRAPHIC VARIETY**





## **ROOM SCENES**











#### **TECHNICAL DATA**

NAME: Hover Bootprint

SERIES: Hover SIZE: 3"x36" FINISH: Matte LOOK: Wood COLORS: Grey STOCK UNIT: Pieza

TYPOLOGY: Glazed Porcelain Tile

TYPE OF PIECE: Trim USE: Floor and Wall RECTIFIED: Yes

MARKET SEGMENT: Corporate|Hospitality|Restaurant|Retail

USAGE: Floor



### **PACKING**

|        | BOX          |     |      | PALLET |       |      |      |
|--------|--------------|-----|------|--------|-------|------|------|
| Size   | Product type | pcs | sqft | lb     | boxes | sqft | lb   |
| 3"x36" | Trim         | 8   | 6    | 26.4   | 40    | 240  | 1089 |

#### **SALES UNIT Piece**

**WARNING** The information contained in this packing list is for guidance only, the contents of the packing may vary. Please consult our sales representatives for an exact