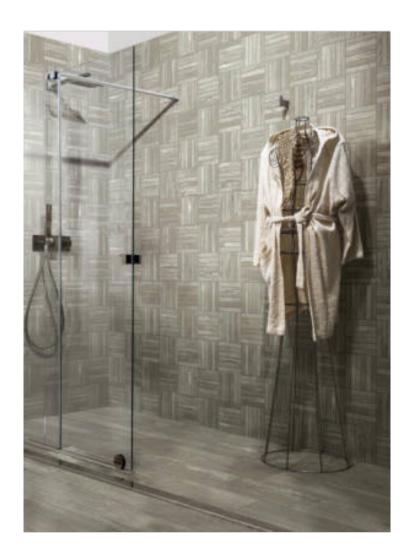

# PRODUCT HOVER BOOTPRINT

Matte | 3"x36" | Trim |



## **GRAPHIC VARIETY**





## **ROOM SCENES**











#### **TECHNICAL DATA**

NAME: Hover Bootprint

SERIES: Hover SIZE: 3"x36" FINISH: Matte LOOK: Wood COLORS: Grey STOCK UNIT: Pieza

TYPOLOGY: Glazed Porcelain Tile

TYPE OF PIECE: Trim USE: Floor and Wall RECTIFIED: Yes

MARKET SEGMENT: Corporate|Hospitality|Restaurant|Retail

USAGE: Floor



### **PACKING**

|        | BOX          |     |      | PALLET |       |      |      |
|--------|--------------|-----|------|--------|-------|------|------|
| Size   | Product type | pcs | sqft | lb     | boxes | sqft | lb   |
| 3"x36" | Trim         | 8   | 6    | 26.4   | 40    | 240  | 1089 |

#### **SALES UNIT Piece**

**WARNING** The information contained in this packing list is for guidance only, the contents of the packing may vary. Please consult our sales representatives for an exact list