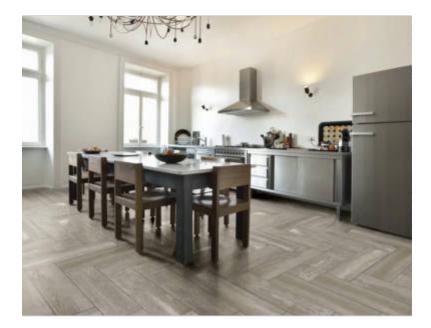

# PRODUCT HOVER BOOTPRINT

Matte | 3"x36" | Trim |



## **GRAPHIC VARIETY**





## **ROOM SCENES**











#### **TECHNICAL DATA**

NAME: Hover Bootprint

SERIES: Hover SIZE: 3"x36" FINISH: Matte LOOK: Wood COLORS: Grey STOCK UNIT: Pieza

TYPOLOGY: Glazed Porcelain Tile

TYPE OF PIECE: Trim USE: Floor and Wall RECTIFIED: Yes

MARKET SEGMENT: Corporate|Hospitality|Restaurant|Retail

USAGE: Floor



### **PACKING**

|        | BOX          |     |      | PALLET |       |      |      |
|--------|--------------|-----|------|--------|-------|------|------|
| Size   | Product type | pcs | sqft | lb     | boxes | sqft | lb   |
| 3"x36" | Trim         | 8   | 6    | 26.4   | 40    | 240  | 1089 |

#### **SALES UNIT Piece**

**WARNING** The information contained in this packing list is for guidance only, the contents of the packing may vary. Please consult our sales representatives for an exac