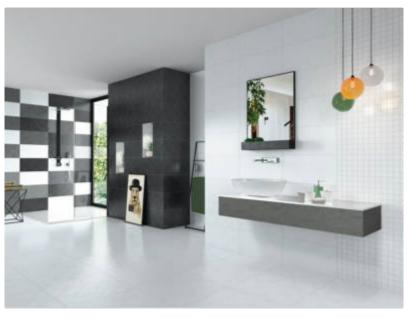

# PRODUCT CURIE DISCOVERY 12X24

Satin | 12"x24" | Field Tile |



### **ROOM SCENES**









## **TECHNICAL DATA**

NAME: Curie Discovery 12x24 SERIES: Curie SIZE: 12"x24" MOSAIC TYPE: 1 FINISH: Satin LOOK: Textile COLORS: Grey FROST RESISTANT: Yes **PEI:** 4 STOCK UNIT: sqft DCOF: 1 **TYPOLOGY:** Porcelain Tile TYPE OF PIECE: Field Tile USE: Floor and Wall **RECTIFIED:** Yes MARKET SEGMENT: Corporate|Healthcare|Hospitality|Restaurant|Retail **USAGE:** Floor

#### PACKING

|         |              | BOX |       |    | PALLET |        |    |
|---------|--------------|-----|-------|----|--------|--------|----|
| Size    | Product type | pcs | sqft  | lb | boxes  | sqft   | lb |
| 12"x24" | Field Tile   | 6   | 11.62 | 0  | 48     | 557.76 | 0  |

#### SALES UNIT sqft

**WARNING** The information contained in this packing list is for guidance only, the contents of the packing m