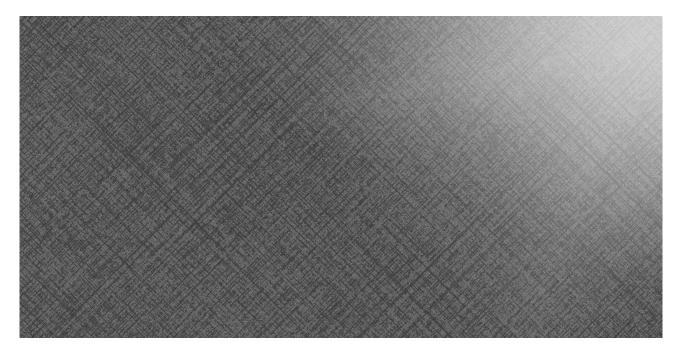

# PRODUCT CURIE DISCOVERY 12X24

Satin | 12"x24" | Field Tile |

## **TECHNICAL DATA**

NAME: Curie Discovery 12x24 SERIES: Curie SIZE: 12"x24" MOSAIC TYPE: 1 FINISH: Satin LOOK: Textile COLORS: Grey FROST RESISTANT: Yes **PEI:** 4 STOCK UNIT: sqft DCOF: 1 **TYPOLOGY:** Porcelain Tile TYPE OF PIECE: Field Tile USE: Floor and Wall **RECTIFIED:** Yes MARKET SEGMENT: Corporate|Healthcare|Hospitality|Restaurant|Retail **USAGE:** Floor