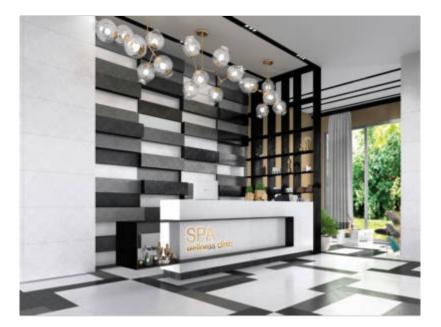

# PRODUCT CURIE DISCOVERY 12X24

Satin | 12"x24" | Field Tile |



### **ROOM SCENES**









## **TECHNICAL DATA**

NAME: Curie Discovery 12x24 SERIES: Curie SIZE: 12"x24" MOSAIC TYPE: 1 FINISH: Satin LOOK: Textile COLORS: Grey FROST RESISTANT: Yes **PEI:** 4 STOCK UNIT: sqft DCOF: 1 **TYPOLOGY:** Porcelain Tile TYPE OF PIECE: Field Tile USE: Floor and Wall **RECTIFIED:** Yes MARKET SEGMENT: Corporate|Healthcare|Hospitality|Restaurant|Retail **USAGE:** Floor

#### PACKING

|         |              | BOX |       |    | PALLET |        |    |
|---------|--------------|-----|-------|----|--------|--------|----|
| Size    | Product type | pcs | sqft  | lb | boxes  | sqft   | lb |
| 12"x24" | Field Tile   | 6   | 11.62 | 0  | 48     | 557.76 | 0  |

#### SALES UNIT sqft

**WARNING** The information contained in this packing list is for guidance only, the contents of the packing