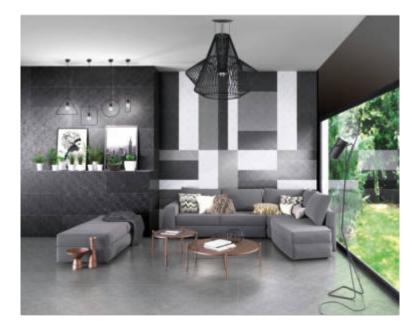

# PRODUCT CURIE DISCOVERY 12X24

Satin | 12"x24" | Field Tile |



### **ROOM SCENES**









## **TECHNICAL DATA**

NAME: Curie Discovery 12x24 SERIES: Curie SIZE: 12"x24" MOSAIC TYPE: 1 FINISH: Satin LOOK: Textile COLORS: Grey FROST RESISTANT: Yes **PEI:** 4 STOCK UNIT: sqft DCOF: 1 **TYPOLOGY:** Porcelain Tile TYPE OF PIECE: Field Tile USE: Floor and Wall **RECTIFIED:** Yes MARKET SEGMENT: Corporate|Healthcare|Hospitality|Restaurant|Retail **USAGE:** Floor

#### PACKING

|         |              | BOX |       |    | PALLET |        |    |
|---------|--------------|-----|-------|----|--------|--------|----|
| Size    | Product type | pcs | sqft  | lb | boxes  | sqft   | lb |
| 12"x24" | Field Tile   | 6   | 11.62 | 0  | 48     | 557.76 | 0  |

#### SALES UNIT sqft

**WARNING** The information contained in this packing list is for guidance only, the contents of the packing may