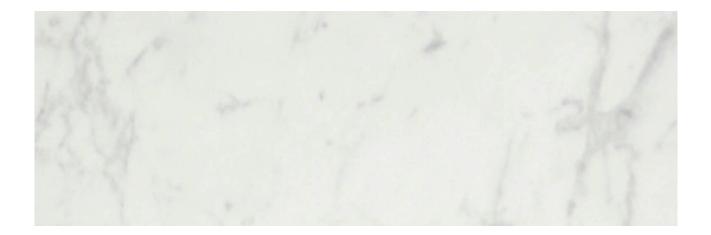

# PRODUCT KÁRMÁN HAWKING GIOIA POLISHED

Polished | 4"x12" | Field Tile |

### **TECHNICAL DATA**

NAME: Kármán Hawking Gioia Polished SERIES: Kármán SIZE: 4"x12" FINISH: Polished LOOK: Marble COLORS: White PEI: 4 STOCK UNIT: sqft TYPOLOGY: Glazed Porcelain Tile TYPE OF PIECE: Field Tile USE: Floor and Wall RECTIFIED: Yes MARKET SEGMENT: Corporate|Hospitality|Restaurant|Retail USAGE: Floor