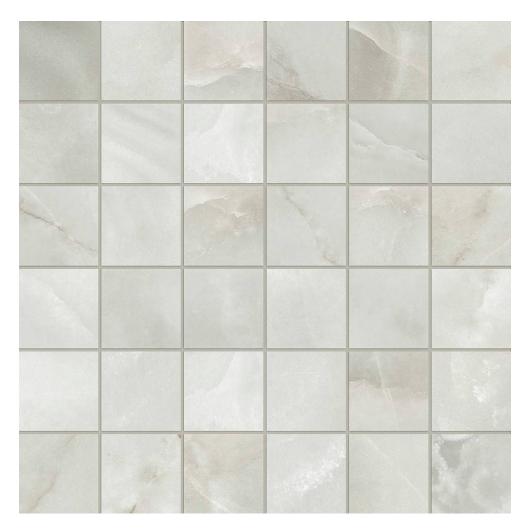

## PRODUCT KÁRMÁN HAMILTON ONYX HONED

Honed | 12"x12" | Mosaic |

## **TECHNICAL DATA**

NAME: Kármán Hamilton Onyx Honed SERIES: Kármán SIZE: 12"x12" MOSAIC TYPE: 2"X2" FINISH: Honed LOOK: Marble COLORS: Grey STOCK UNIT: pieza TYPOLOGY: Glazed Porcelain Tile TYPE OF PIECE: Mosaic USE: Floor and Wall RECTIFIED: Yes MARKET SEGMENT: Corporate|Hospitality|Restaurant|Retail USAGE: Floor