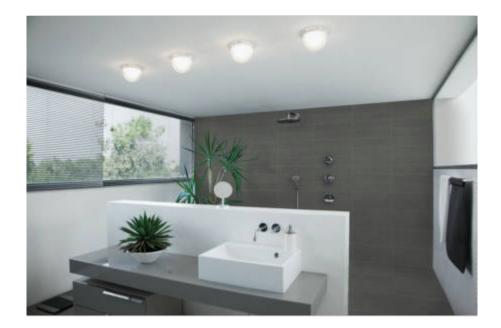

## PRODUCT BIANCA ATMOSPHERE

Matte | 12"x24" | Field Tile |



## **ROOM SCENES**



## **TECHNICAL DATA**

NAME: Bianca Atmosphere SERIES: Bianca SIZE: 12"x24" FINISH: Matte LOOK: Textile COLORS: Grey FROST RESISTANT: Yes PEI: 4 STOCK UNIT: sqft TYPOLOGY: Porcelain Tile TYPE OF PIECE: Field Tile USE: Floor and Wall RECTIFIED: Yes MARKET SEGMENT: Healthcare|Hospitality|Restaurant|Retail SALES UNIT: sqft

## PACKING

|         |              | BOX |      |       | PALLET |      |    |
|---------|--------------|-----|------|-------|--------|------|----|
| Size    | Product type | pcs | sqft | lb    | boxes  | sqft | lb |
| 12"x24" | Field Tile   | 8   | 15.5 | 71.07 | 28     | 434  | 0  |

**WARNING** The information contained in this packing list is for guidance only, the contents of the packing may vary. Please consult our sales representatives for an exact list.