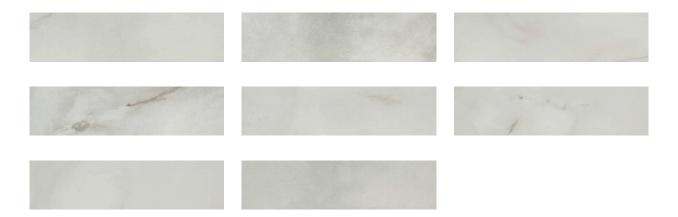

## PRODUCT KÁRMÁN HAMILTON ONYX POLISHED

Polished | 3"x12" | Trim |



## **GRAPHIC VARIETY**



## **TECHNICAL DATA**

NAME: Kármán Hamilton Onyx Polished SERIES: Kármán SIZE: 3"x12" FINISH: Polished LOOK: Marble COLORS: Grey TYPOLOGY: Glazed Porcelain Tile TYPE OF PIECE: Trim USE: Floor and Wall RECTIFIED: Yes MARKET SEGMENT: Corporate|Hospitality|Restaurant|Retail USAGE: Floor

## PACKING

|        |              | BOX |      |    | PALLET |      |    |
|--------|--------------|-----|------|----|--------|------|----|
| Size   | Product type | pcs | sqft | lb | boxes  | sqft | lb |
| 3"x12" | Trim         | 20  | 0    | 0  | 0      | 0    | 0  |

**WARNING** The information contained in this packing list is for guidance only, the contents of the packing may vary. Please consult our sales representatives for an exact list.