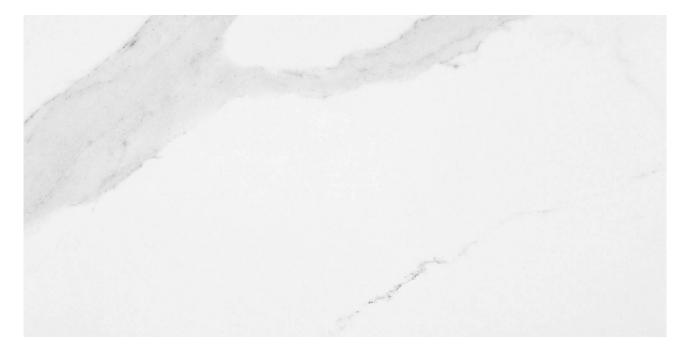

# PRODUCT KÁRMÁN JOHNSON VENEZIA POLISHED

Polished | 24"x48" | Field Tile |

### **TECHNICAL DATA**

NAME: Kármán Johnson Venezia Polished SERIES: Kármán SIZE: 24"x48" FINISH: Polished LOOK: Marble COLORS: White PEI: 4 STOCK UNIT: sqft TYPOLOGY: Glazed Porcelain Tile TYPE OF PIECE: Field Tile USE: Floor and Wall RECTIFIED: Yes MARKET SEGMENT: Corporate|Hospitality|Restaurant|Retail USAGE: Floor