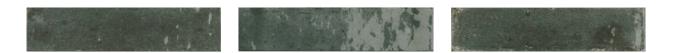

## PRODUCT MARINA OFFSHORE 2X9 BULLNOSE

Polished | 2"x9" | Bullnose |



## **GRAPHIC VARIETY**



## **TECHNICAL DATA**

NAME: Marina Offshore 2x9 Bullnose SERIES: Marina SIZE: 2"x9" FINISH: Polished LOOK: Wall COLORS: Green FROST RESISTANT: Yes TYPOLOGY: Porcelain Wall Tile TYPE OF PIECE: Bullnose USE: Floor and Wall MARKET SEGMENT: Retail|Restaurant|Hospitality USAGE: Wall

## PACKING

|       |              | BOX |      |    | PALLET |      |    |
|-------|--------------|-----|------|----|--------|------|----|
| Size  | Product type | pcs | sqft | lb | boxes  | sqft | lb |
| 2"x9" | Bullnose     | 36  |      |    | 0      |      |    |

**WARNING** The information contained in this packing list is for guidance only, the contents of the packing may vary. Please consult our sales representatives for an exact list.