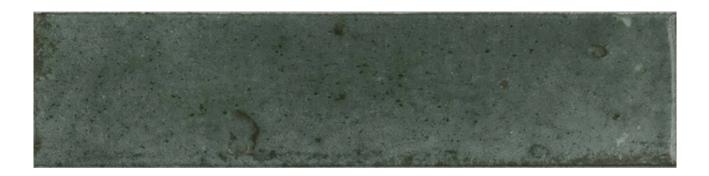

## PRODUCT MARINA OFFSHORE 2X9 BULLNOSE

Polished | 2"x9" | Bullnose |

## **TECHNICAL DATA**

NAME: Marina Offshore 2x9 Bullnose SERIES: Marina SIZE: 2"x9" FINISH: Polished LOOK: Wall COLORS: Green FROST RESISTANT: Yes TYPOLOGY: Porcelain Wall Tile TYPE OF PIECE: Bullnose USE: Floor and Wall MARKET SEGMENT: Retail|Restaurant|Hospitality USAGE: Wall