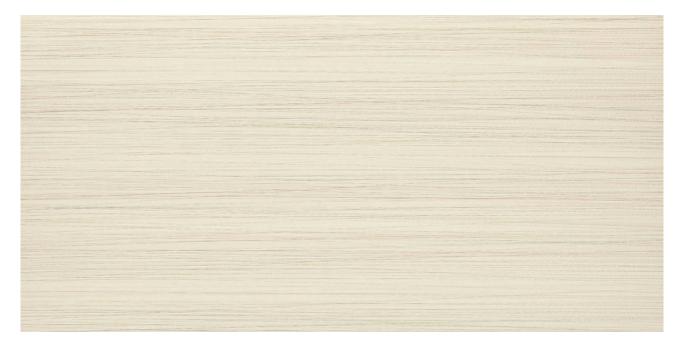

# PRODUCT ZENITH COMET

Matte | 12"x24" | Field Tile |

## **TECHNICAL DATA**

NAME: Zenith Comet SERIES: Zenith SIZE: 12"x24" FINISH: Matte LOOK: Pattern COLORS: Tan FROST RESISTANT: Yes PEI: 4 STOCK UNIT: sqft TYPOLOGY: Glazed Porcelain Tile TYPE OF PIECE: Field Tile USE: Floor and Wall RECTIFIED: Yes MARKET SEGMENT: Corporate|Education|Healthcare|Hospitality|Restaurant|Retail USAGE: Floor