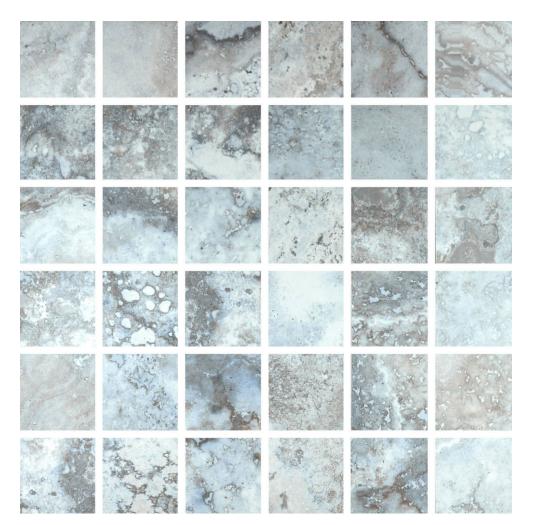

# PRODUCT CREST WAXING

Matte | 12"x12" | Mosaic |

#### **TECHNICAL DATA**

NAME: Crest Waxing SERIES: Crest SIZE: 12"x12" MOSAIC TYPE: 2"X2" FINISH: Matte LOOK: Stone COLORS: Blue FROST RESISTANT: Yes STOCK UNIT: pieza TYPOLOGY: Glazed Porcelain Tile TYPE OF PIECE: Mosaic USE: Floor and Wall